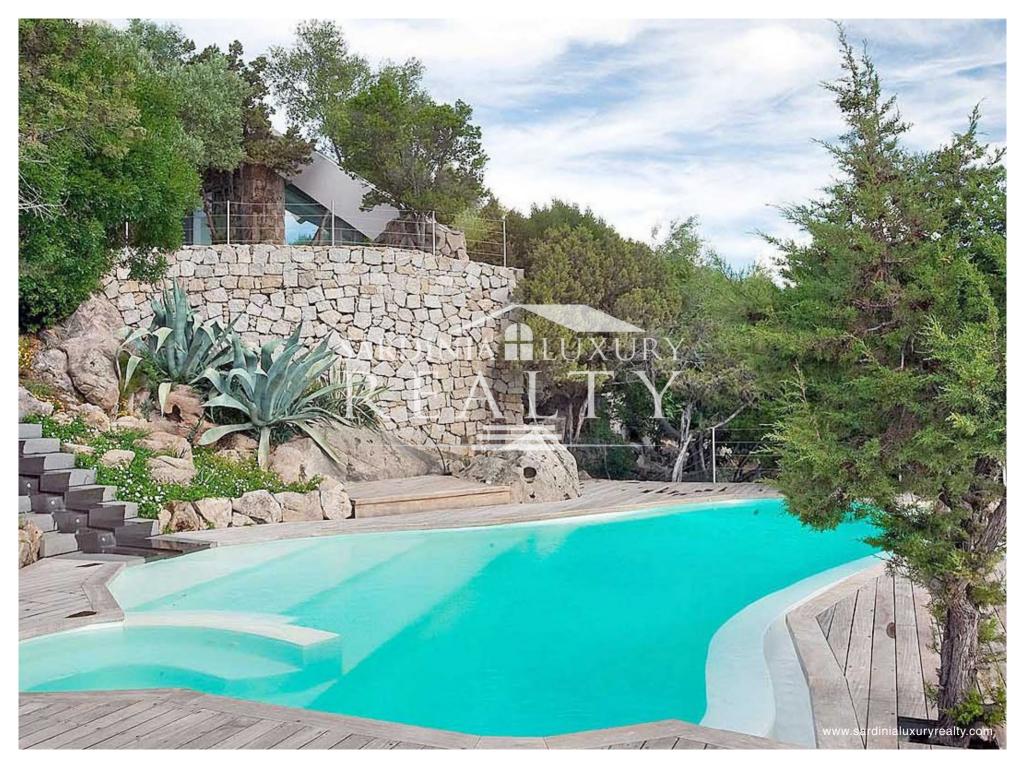

A fully-equipped kitchen and a large terrace provide a striking view of the sea.

The impeccably maintained garden boasts two swimming pools, one for adults with a counter-current and whirlpool function, and one for children.

Additionally, there is a luxurious SPA area complete with a sauna, hammam, and gym.

The villa's private road leads directly to a stunning sandy beach.

**FACILITIES** 

**DISTANCES** 

Air conditioning

Audio system