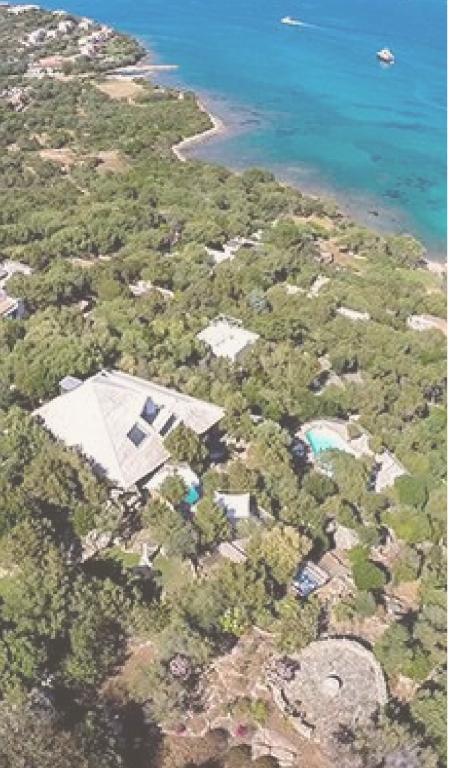

## VILLA ZEUS · SARDINIA · PORTOROTONDO

Bedrooms 5+2 · Bathrooms 5+2 · Beds 14 · Beach 400 m

This contemporary villa boasts a sleek design and is situated on the north-east coast of Sardinia, directly overlooking the stunning Marinella di Porto Rotondo beach.

Offering breathtaking views of Tavolara island, its pristine white exterior stands out beautifully.

With 5 bedrooms featuring en-suite bathrooms, as well as 2 service rooms for staff, all located on the ground and medium floors, the villa offers ample space.

A fully-equipped kitchen and a large terrace provide a striking view of the sea.

The impeccably maintained garden boasts two swimming pools, one for adults with a counter-current and whirlpool function, and one for children.