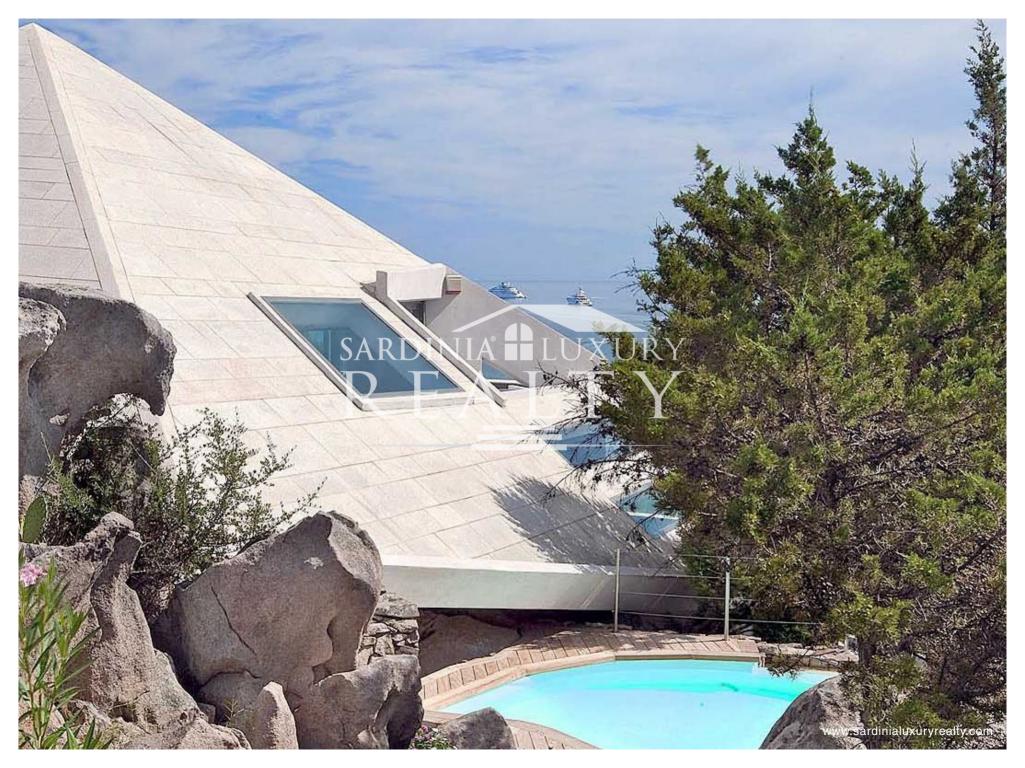

## VILLA ZEUS · SARDINIA · PORTOROTONDO

Bedrooms 5+2 · Bathrooms 5+2 · Beds 14 · Beach 400 m

This contemporary villa boasts a sleek design and is situated on the north-east coast of Sardinia, directly overlooking the stunning Marinella di Porto Rotondo beach.

Offering breathtaking views of Tavolara island, its pristine white exterior stands out beautifully.

With 5 bedrooms featuring en-suite bathrooms, as well as 2 service rooms for staff, all located on the ground and medium floors, the villa offers ample space.

A fully-equipped kitchen and a large terrace provide a striking view of the sea.

The impeccably maintained garden boasts two swimming pools, one for adults with a counter-current and whirlpool function, and one for children.

Additionally, there is a luxurious SPA area complete with a sauna, hammam, and gym.

The villa's private road leads directly to a stunning sandy beach.

**FACILITIES** 

**DISTANCES** 

Air conditioning

Audio system