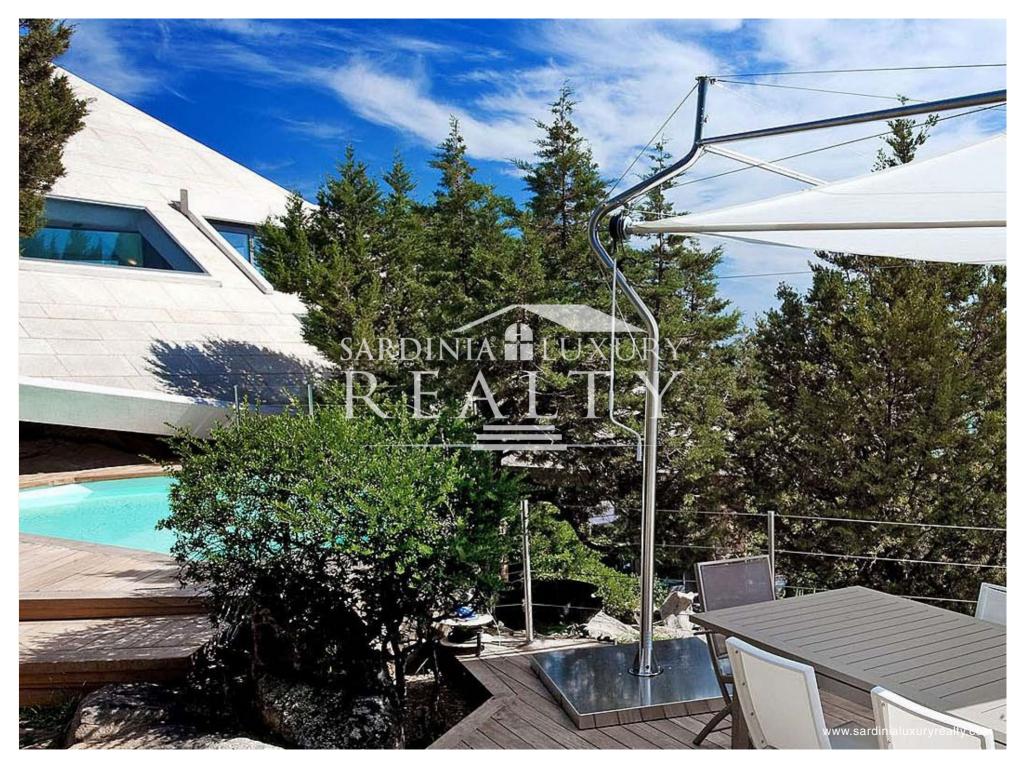

A fully-equipped kitchen and a large terrace provide a striking view of the sea.

The impeccably maintained garden boasts two swimming pools, one for adults with a counter-current and whirlpool function, and one for children.

Additionally, there is a luxurious SPA area complete with a sauna, hammam, and gym.

The villa's private road leads directly to a stunning sandy beach.

**FACILITIES** 

**DISTANCES** 

Air conditioning

Audio system