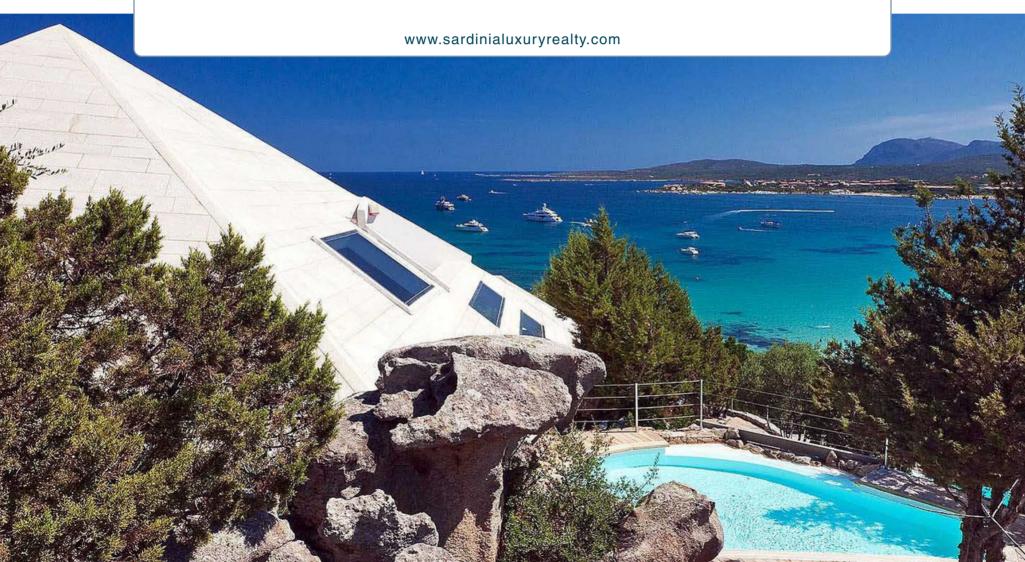

## VILLA ZEUS · SARDINIA · PORTOROTONDO

Bedrooms 5+2 · Bathrooms 5+2 · Beds 14 · Beach 400 m

This contemporary villa boasts a sleek design and is situated on the north-east coast of Sardinia, directly overlooking the stunning Marinella di Porto Rotondo beach.

Offering breathtaking views of Tavolara island, its pristine white exterior stands out beautifully.

With 5 bedrooms featuring en-suite bathrooms, as well as 2 service rooms for staff, all located on the ground and medium floors, the villa offers ample space.

A fully-equipped kitchen and a large terrace provide a striking view of the sea.

The impeccably maintained garden boasts two swimming pools, one for adults with a counter-current and whirlpool function, and one for children.