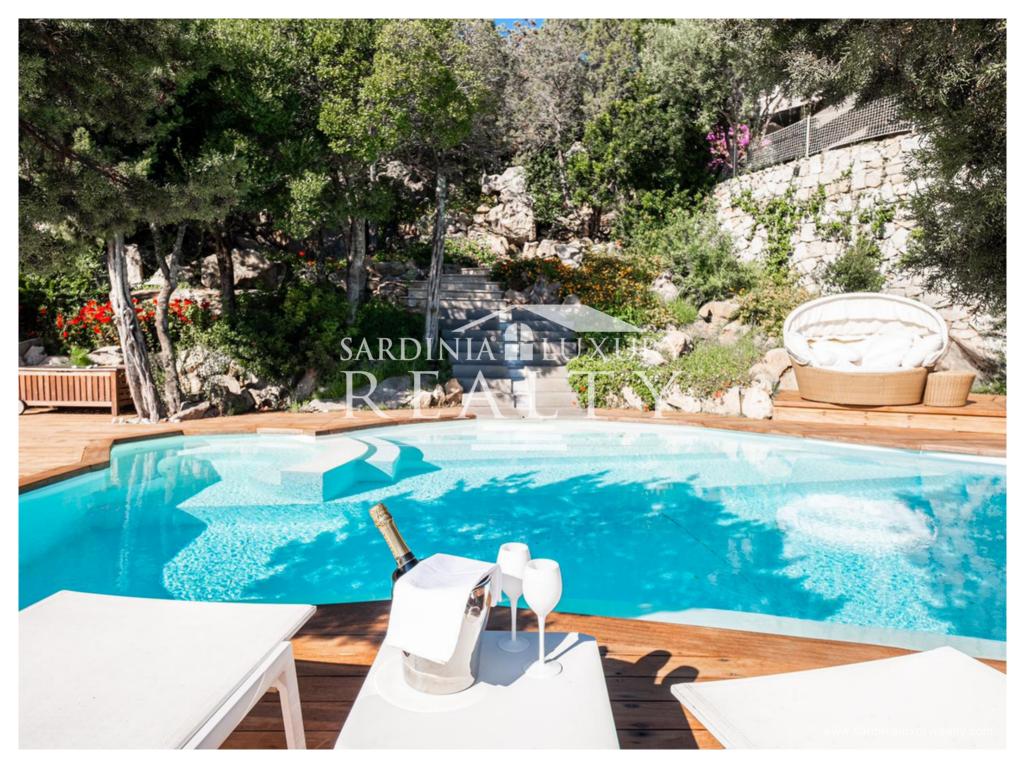

A fully-equipped kitchen and a large terrace provide a striking view of the sea.

The impeccably maintained garden boasts two swimming pools, one for adults with a counter-current and whirlpool function, and one for children.

Additionally, there is a luxurious SPA area complete with a sauna, hammam, and gym.

The villa's private road leads directly to a stunning sandy beach.

**FACILITIES** 

**DISTANCES** 

Air conditioning

Audio system