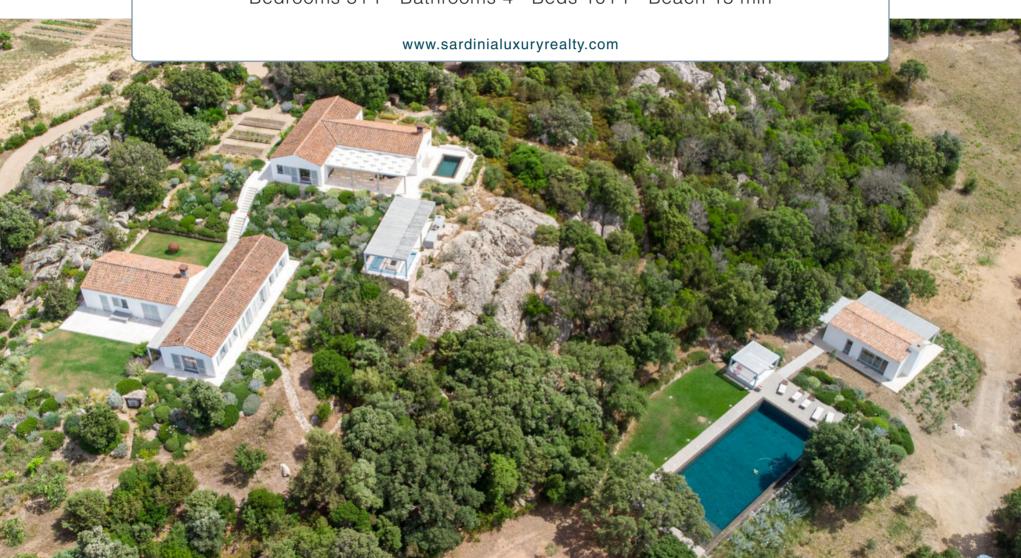

## VILLA BENEDETTA · SARDINIA · SAN PANTALEO

Bedrooms 5+1 · Bathrooms 4 · Beds 10+1 · Beach 15 min

This modern and brand-new villa is located on a hill in the exclusive area of San Pantaleo on the northeast coast of Sardinia.

The property offers amazing sea views and is situated within a securely gated and manicured garden that is illuminated at night.

All of the rooms are air-conditioned and the interior design is fresh and colorful with high quality furnishings.

## **FACILITIES**

Air conditioning throughout

Plunge pool by main house

18m infinity pool in the olive grove

Gas-fired BBQ

Large sunken seating area

Outdoor table that seats 14

Car parking for several cars