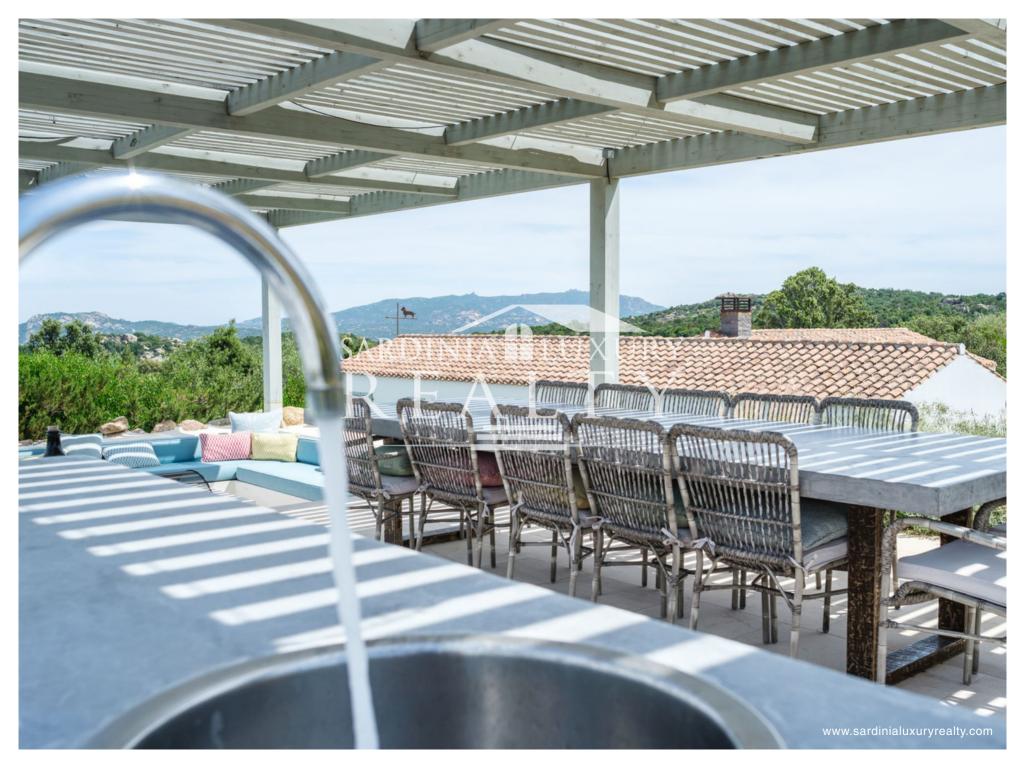

## **FACILITIES**

Air conditioning throughout

Plunge pool by main house

18m infinity pool in the olive grove

Gas-fired BBQ

Large sunken seating area

Outdoor table that seats 14

Car parking for several cars

Table tennis table

Pool house with covered seating area, outdoor shower, bar and indoor gym