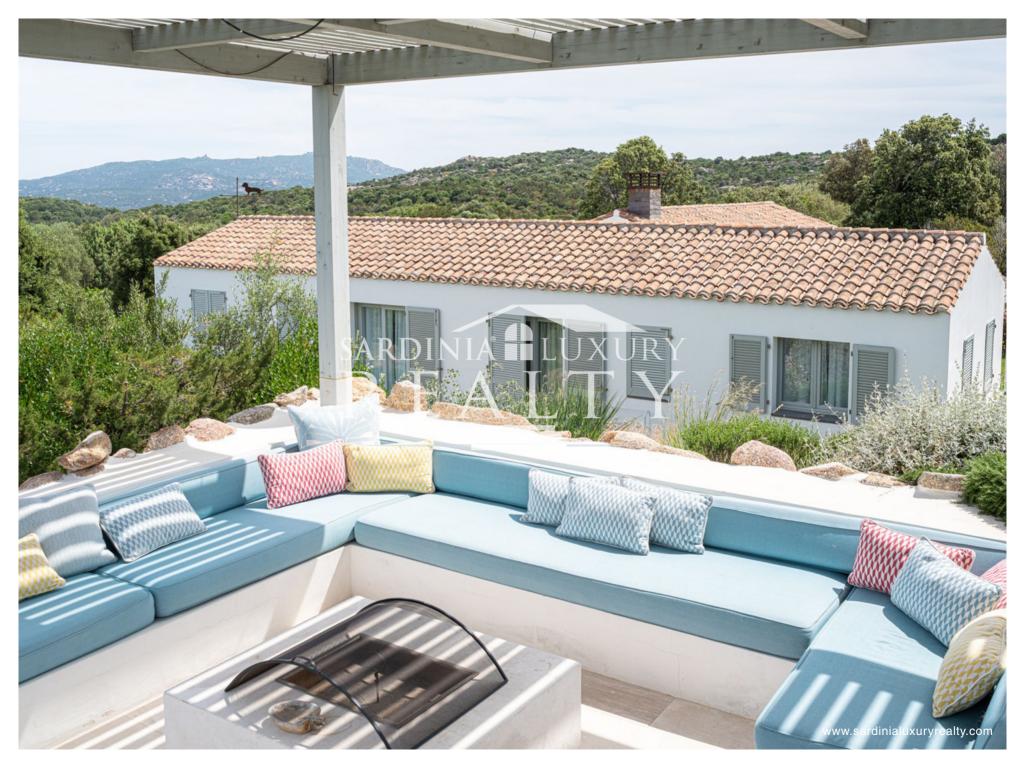

## **FACILITIES**

Air conditioning throughout

Plunge pool by main house

18m infinity pool in the olive grove

Gas-fired BBQ

Large sunken seating area

Outdoor table that seats 14

Car parking for several cars

Table tennis table

Pool house with covered seating area, outdoor shower, bar and indoor gym