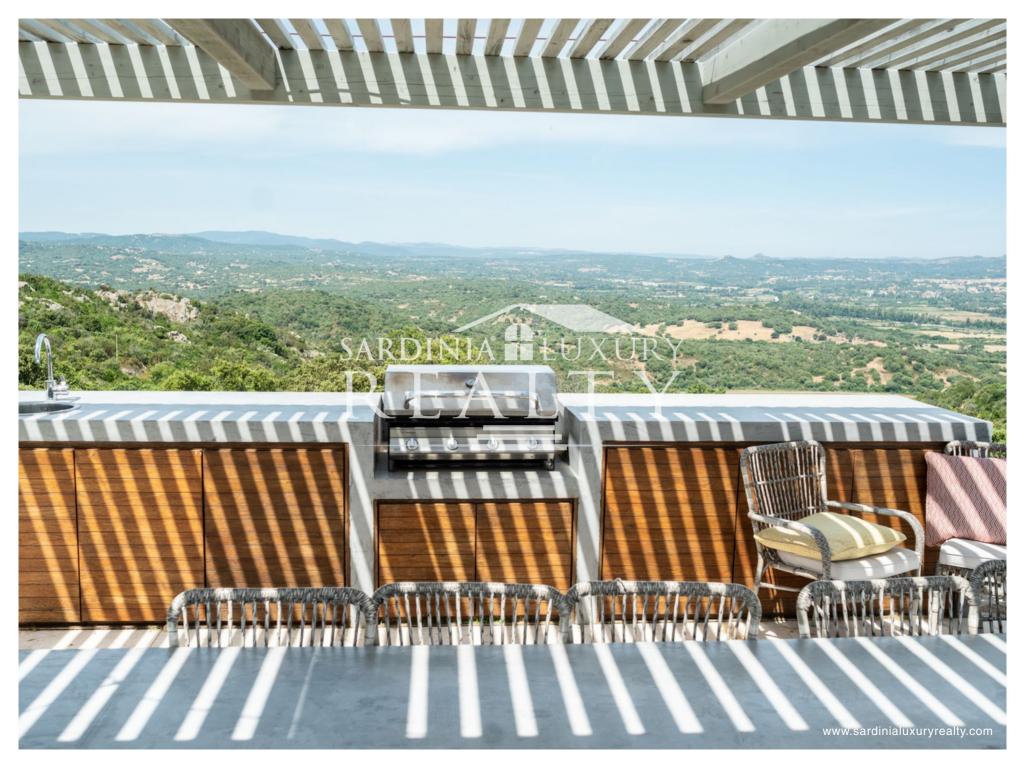

## **FACILITIES**

Air conditioning throughout

Plunge pool by main house

18m infinity pool in the olive grove

Gas-fired BBQ

Large sunken seating area

Outdoor table that seats 14

Car parking for several cars