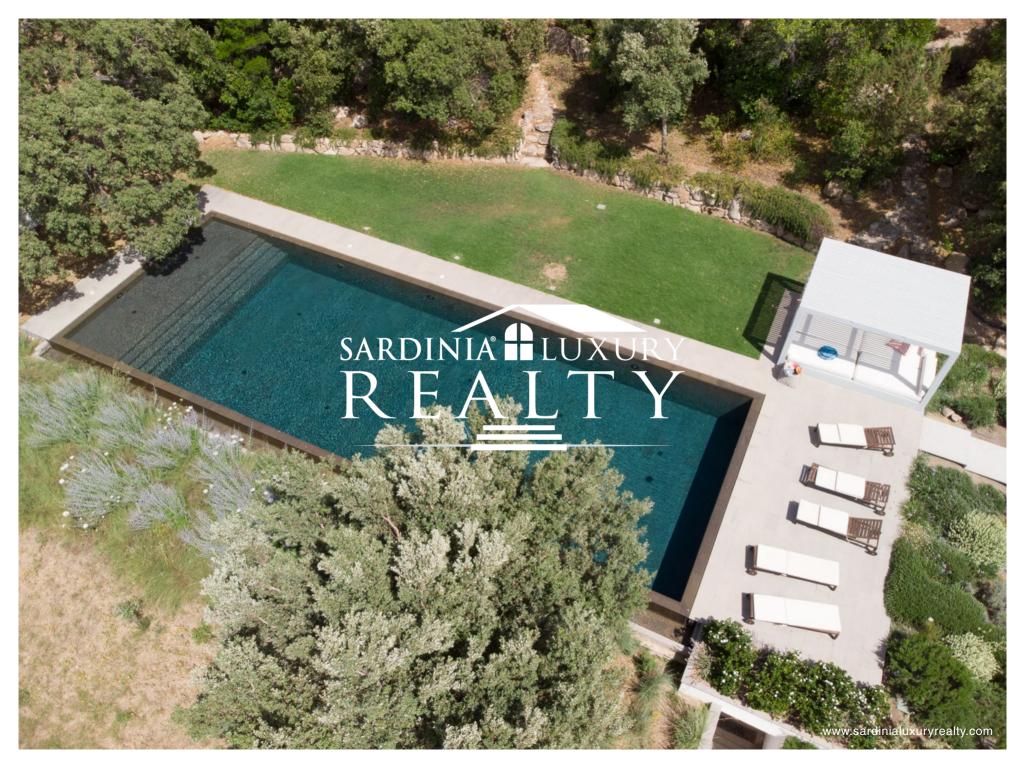

## **FACILITIES**

Air conditioning throughout

Plunge pool by main house

18m infinity pool in the olive grove

Gas-fired BBQ

Large sunken seating area

Outdoor table that seats 14

Car parking for several cars

Table tennis table

Pool house with covered seating area, outdoor shower, bar and indoor gym