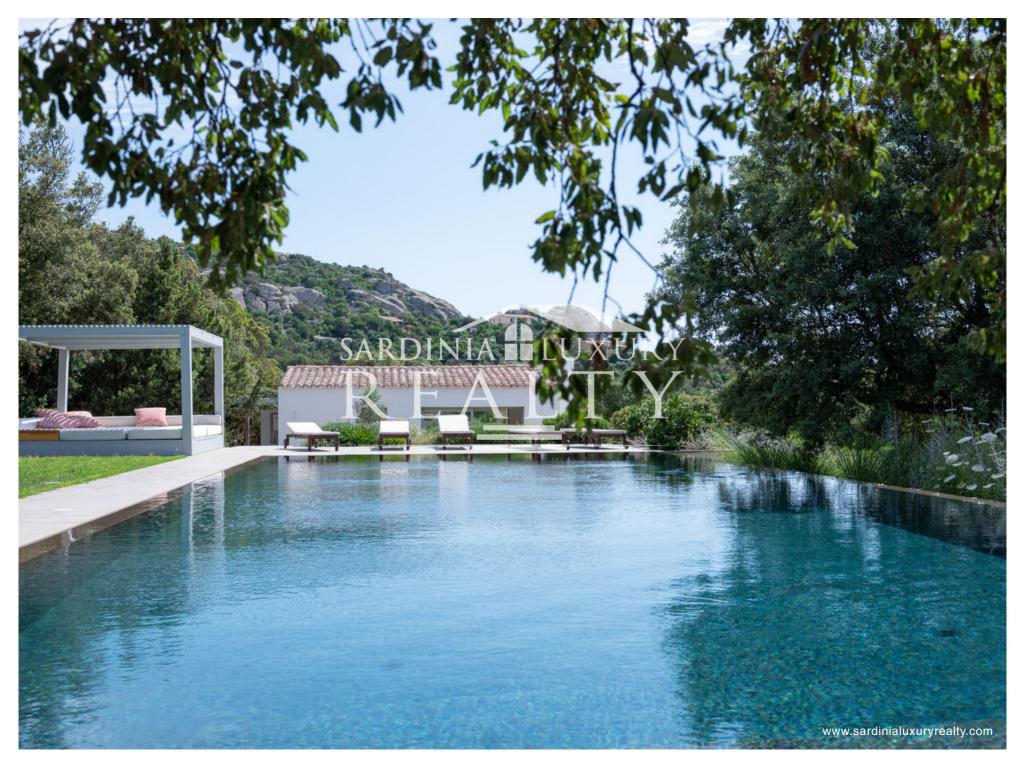

## **FACILITIES**

Air conditioning throughout

Plunge pool by main house

18m infinity pool in the olive grove

Gas-fired BBQ

Large sunken seating area

Outdoor table that seats 14

Car parking for several cars