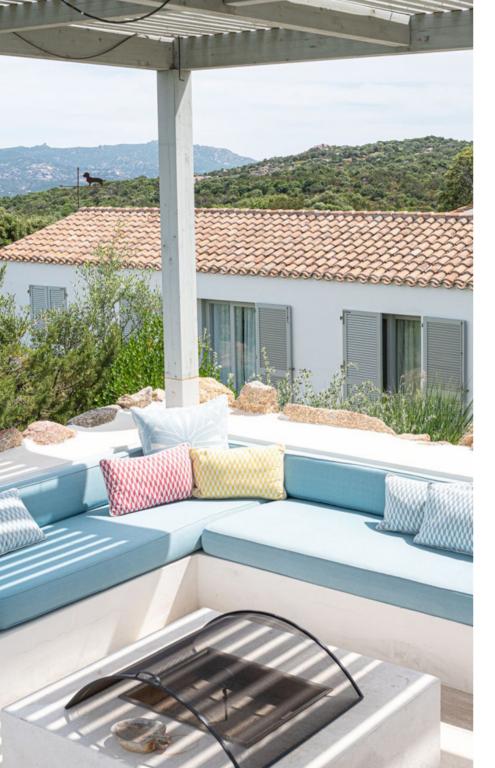

## **FACILITIES**

Air conditioning throughout

Plunge pool by main house

18m infinity pool in the olive grove

Gas-fired BBQ

Large sunken seating area

Outdoor table that seats 14

Car parking for several cars

Table tennis table

Pool house with covered seating area, outdoor shower, bar and indoor gym