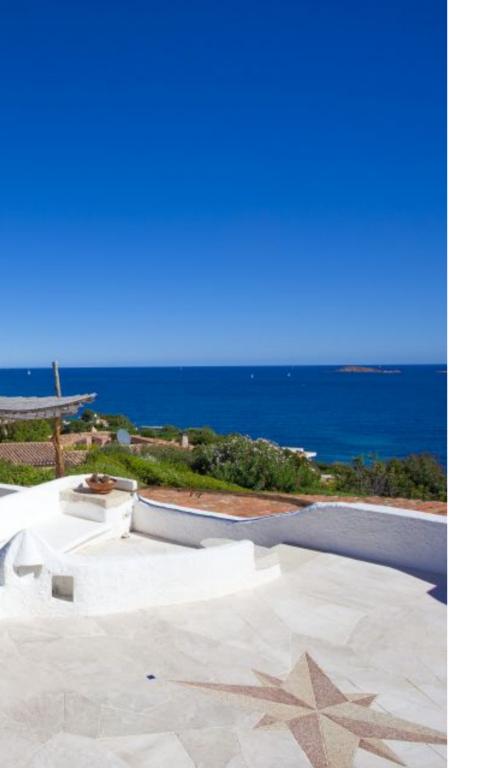

The property boasts a solarium of approximately 160 m² with various relaxation areas, a complete outdoor kitchen, and dining area overlooking the Bay of Pevero. Equipped with an alarm system, satellite TV, Wi-Fi, and air conditioning, Villa Stella is situated in an exclusive area of Costa Smeralda.