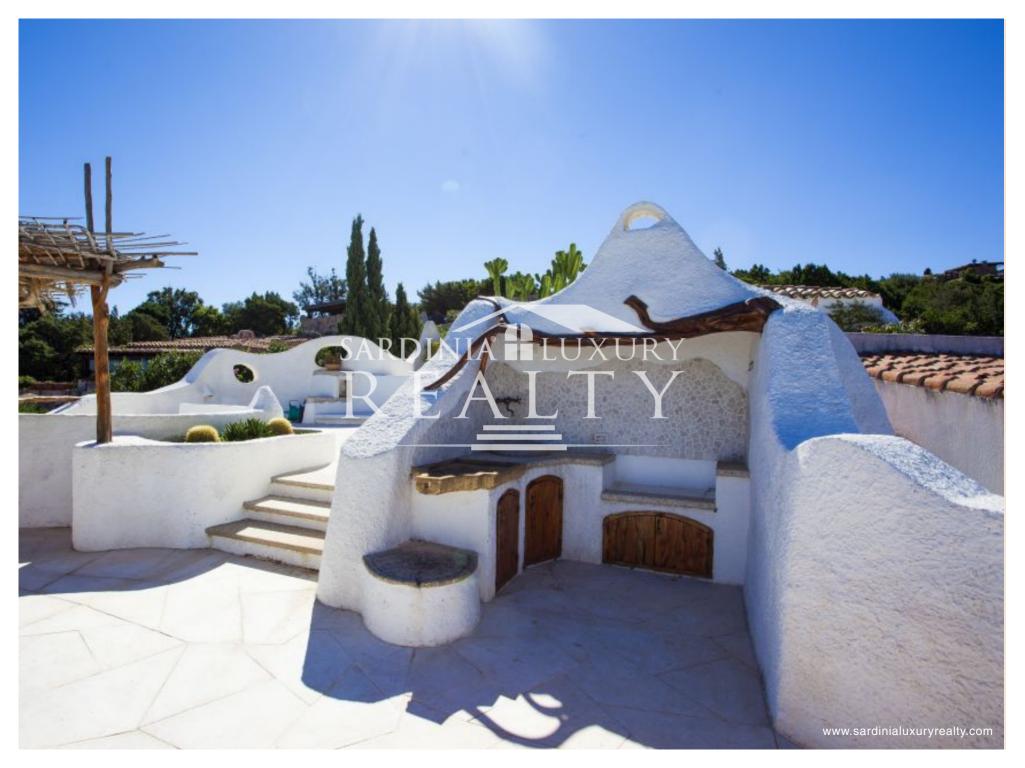

The property boasts a solarium of approximately 160 m² with various relaxation areas, a complete outdoor kitchen, and dining area overlooking the Bay of Pevero. Equipped with an alarm system, satellite TV, Wi-Fi, and air conditioning, Villa Stella is situated in an exclusive area of Costa Smeralda.