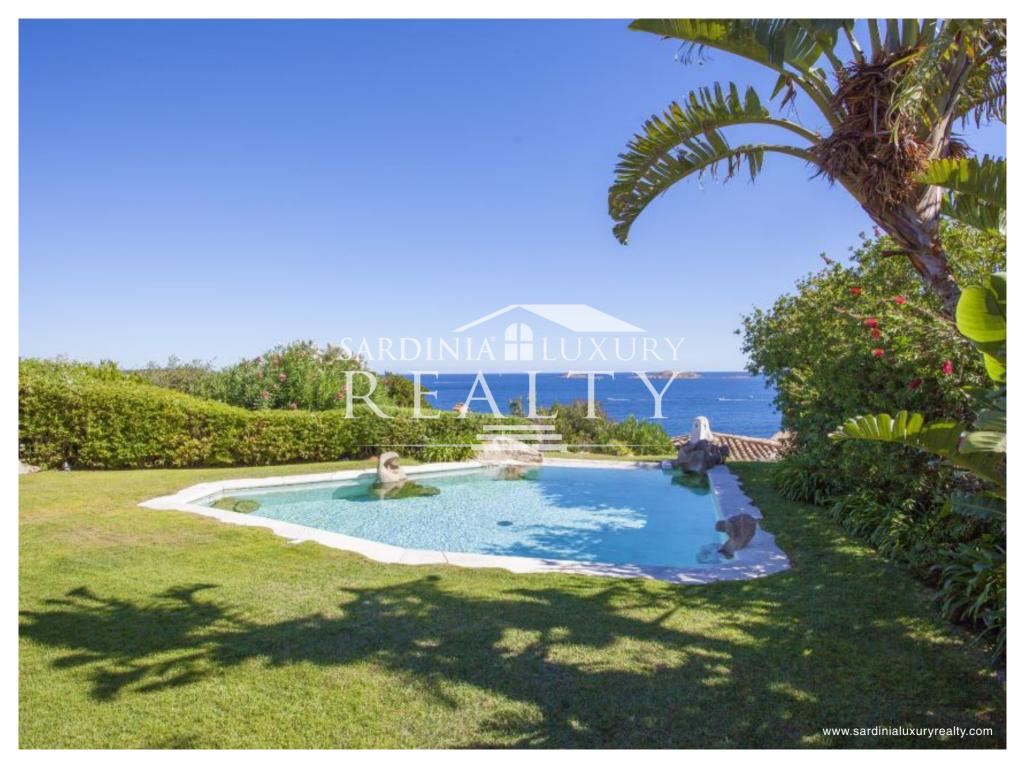

This remarkable property boasts a spacious living area, a dining zone, and a fully equipped kitchen with a private entrance. The living room leads onto a meticulously maintained garden, furnished veranda, and pool area, offering breathtaking sea views.

## SARDINIA LUX

FACILITIES

DISTANCES

Air conditioning Alarm system Dishwasher Internet WI FI Laundry Room Outdoor summer shower Outdoor tanning beds Relax area Satellite television **Swimming Pool** TV Veranda with outdoor furniture Washing machine