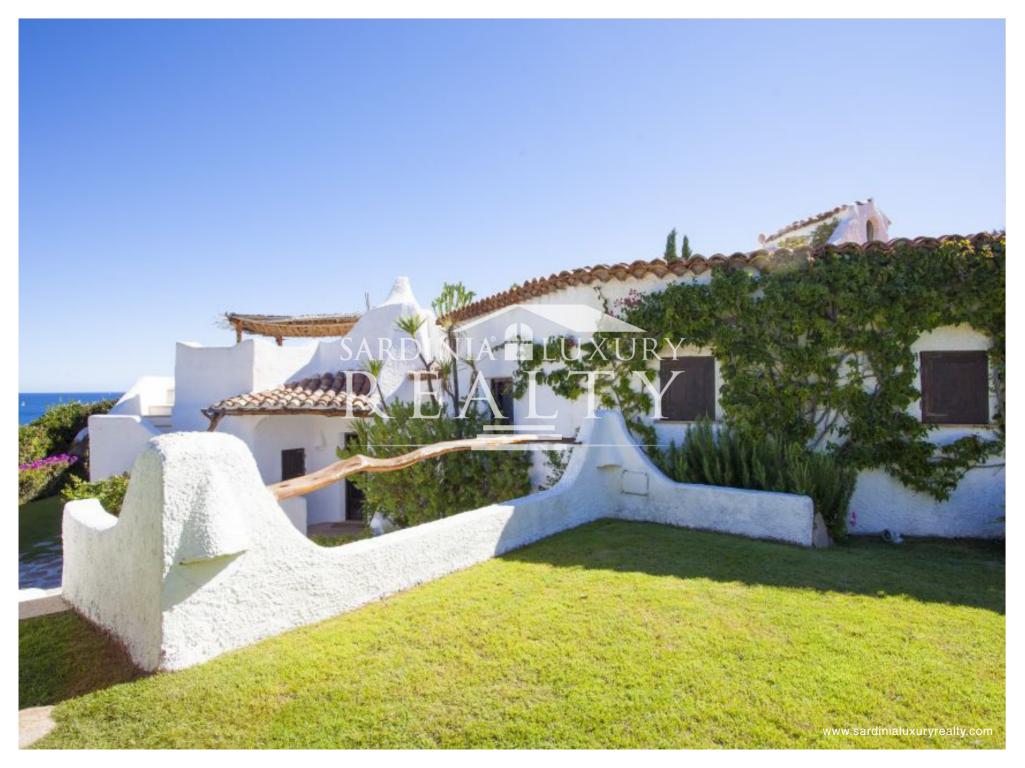

This remarkable property boasts a spacious living area, a dining zone, and a fully equipped kitchen with a private entrance. The living room leads onto a meticulously maintained garden, furnished veranda, and pool area, offering breathtaking sea views.

The guest house comprises two double rooms, each with an en-suite bathroom and private entrance.

Additionally, the villa includes a service area featuring a large laundry/ironing room and one bedroom with a bathroom.