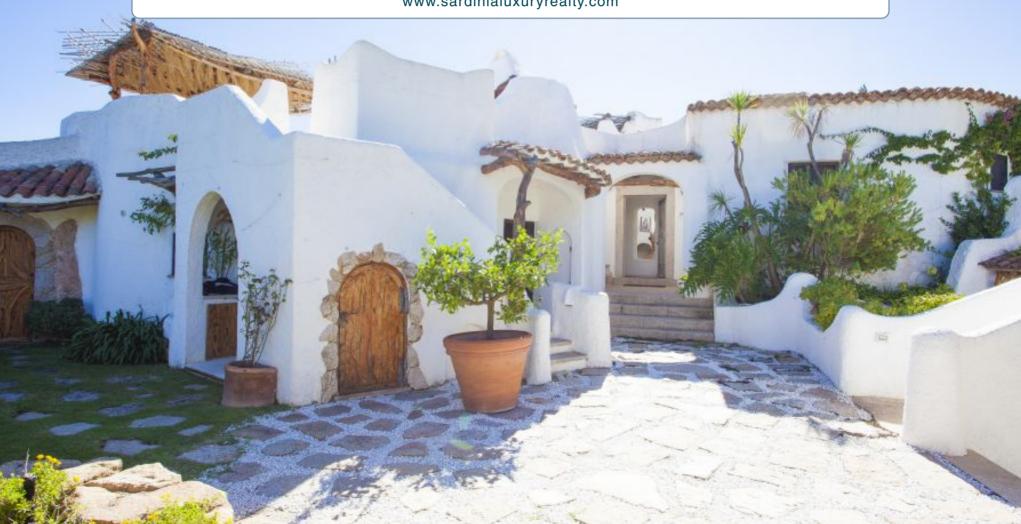

## VILLA STELLA · SARDINIA · PORTO CERVO

Bedrooms 6 · Bathrooms 7 · Beds 12 · Area 450 m² · Lot Size 1000 m² · Beach 500 m

www.sardinialuxuryrealty.com

Situated just a short stroll away from the stunning beaches of Pevero and the center of Porto Cervo, on the northeast coast of Sardinia, lies the exceptional Villa Stella.

This remarkable property boasts a spacious living area, a dining zone, and a fully equipped kitchen with a private entrance. The living room leads onto a meticulously maintained garden, furnished veranda, and pool area, offering breathtaking sea views.