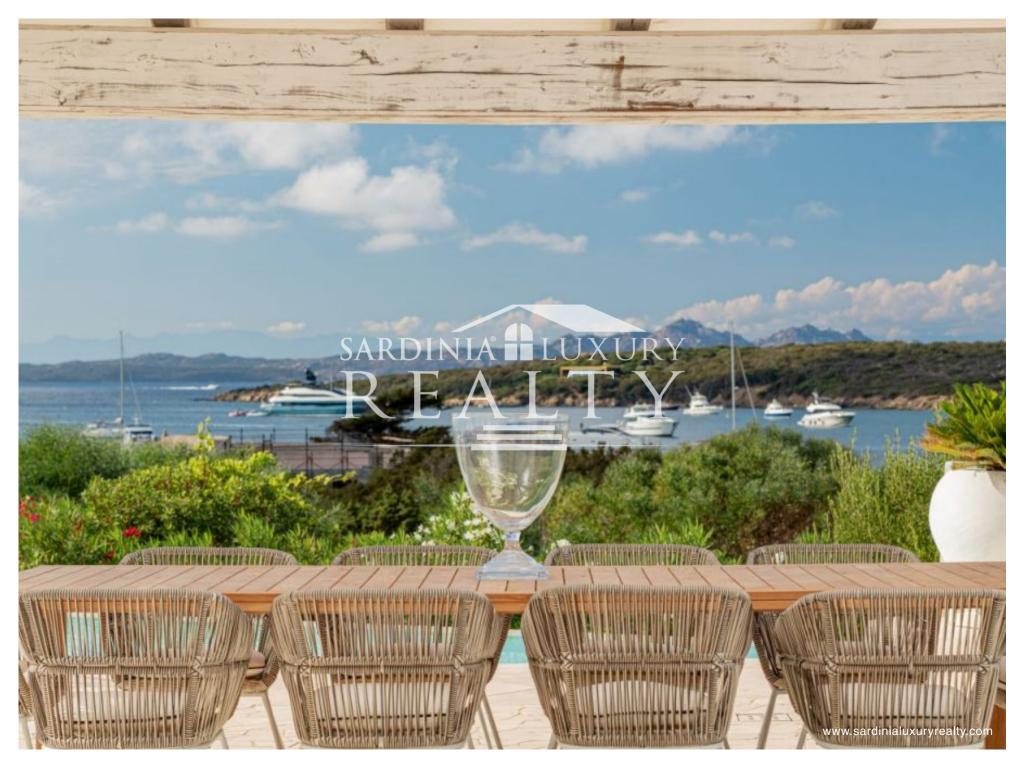

Outside, there is an amazing swimming pool with a beautiful view of the coast and a large furnished terrace perfect for relaxing moments.

The property also has a covered area with large windows and a breathtaking sea view, making it an ideal place for outdoor lunches and dinners sheltered from the wind.

The villa is surrounded by a large well-kept Mediterranean garden, and its roof has a zone with a panoramic view.

The property also features parking for up to four cars.