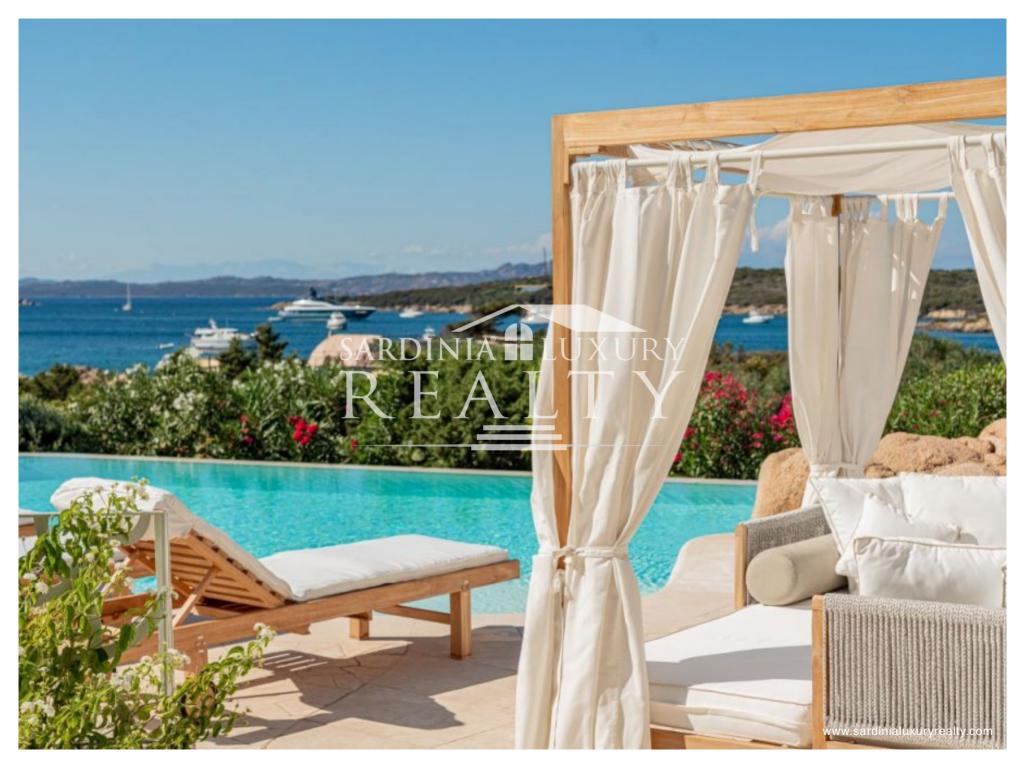

Outside, there is an amazing swimming pool with a beautiful view of the coast and a large furnished terrace perfect for relaxing moments.

The property also has a covered area with large windows and a breathtaking sea view, making it an ideal place for outdoor lunches and dinners sheltered from the wind.

The villa is surrounded by a large well-kept Mediterranean garden, and its roof has a zone with a panoramic view.

The property also features parking for up to four cars.