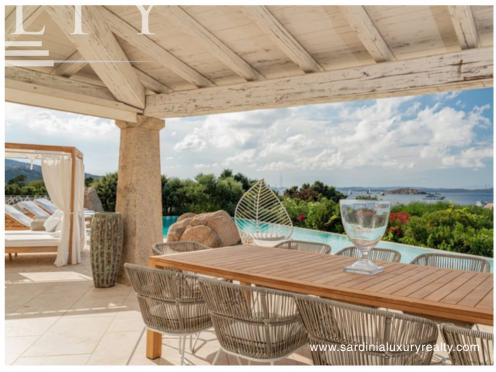

Outside, there is an amazing swimming pool with a beautiful view of the coast and a large furnished terrace perfect for relaxing moments.

The property also has a covered area with large windows and a breathtaking sea view, making it an ideal place for outdoor lunches and dinners sheltered from the wind.

The villa is surrounded by a large well-kept Mediterranean garden, and its roof has a zone with a panoramic view.

The property also features parking for up to four cars.