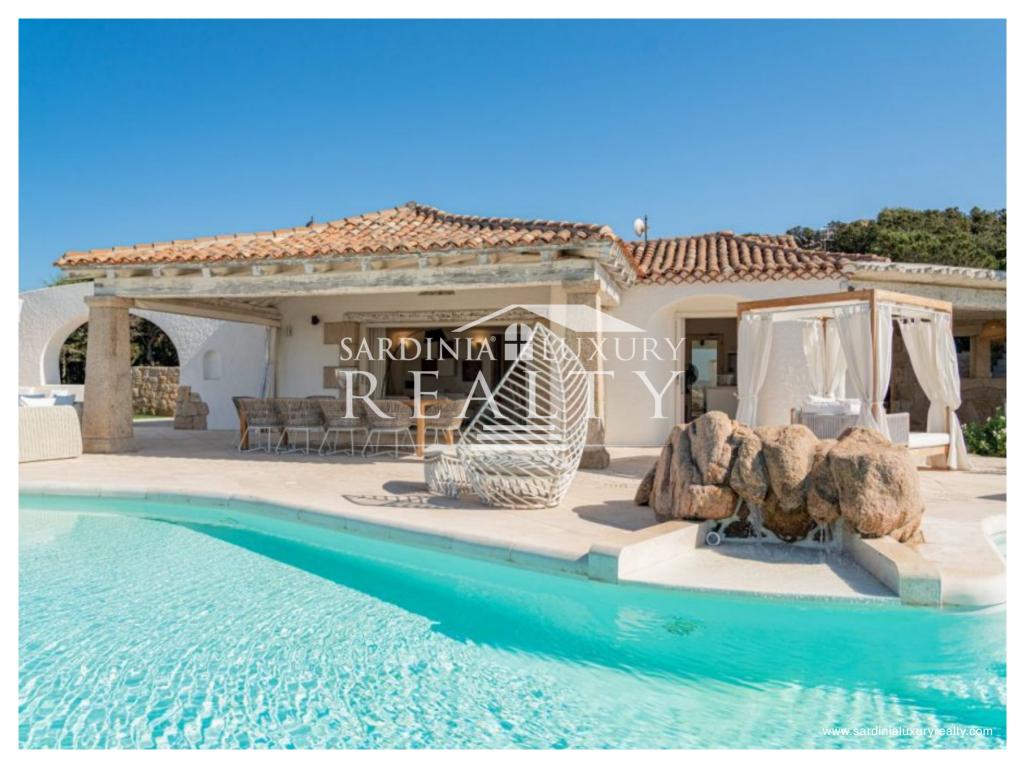

Outside, there is an amazing swimming pool with a beautiful view of the coast and a large furnished terrace perfect for relaxing moments.

The property also has a covered area with large windows and a breathtaking sea view, making it an ideal place for outdoor lunches and dinners sheltered from the wind.