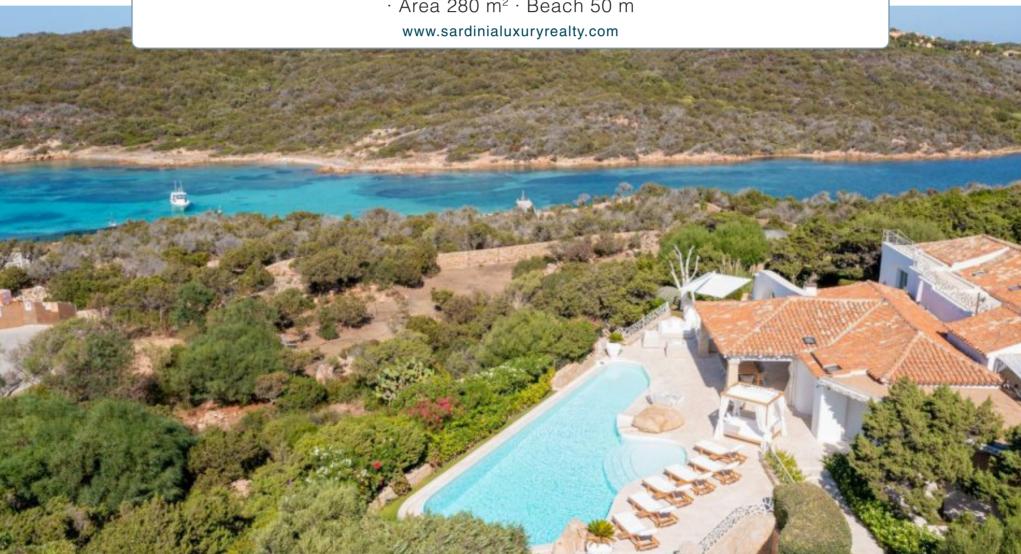

## VILLA PARADISO · SARDINIA · PORTO CERVO

Bedrooms 5+2 · Bathrooms 5+2 · Beds 14 · Area 280 m<sup>2</sup> · Beach 50 m

This is a luxurious modern villa situated in Liscia Renè, a beautiful bay in Porto Cervo's Costa Smeralda area.

Outside, there is an amazing swimming pool with a beautiful view of the coast and a large furnished terrace perfect for relaxing moments.

The property also has a covered area with large windows and a breathtaking sea view, making it an ideal place for outdoor lunches and dinners sheltered from the wind.

The villa is surrounded by a large well-kept Mediterranean garden, and its roof has a zone with a panoramic view.

The property also features parking for up to four cars.