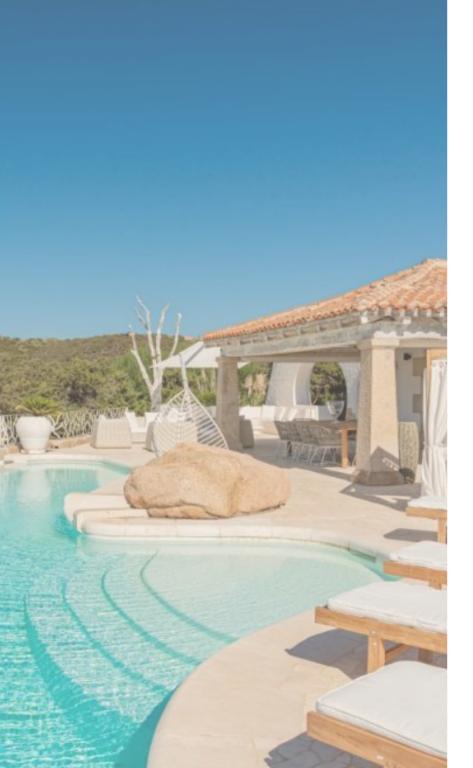

Outside, there is an amazing swimming pool with a beautiful view of the coast and a large furnished terrace perfect for relaxing moments.

The property also has a covered area with large windows and a breathtaking sea view, making it an ideal place for outdoor lunches and dinners sheltered from the wind.