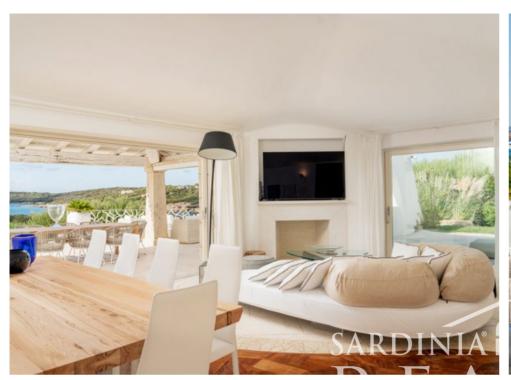

The villa is just 50 meters away from the sea and boasts a bright and elegant living room with a view of the sea. It also features a fully equipped kitchen and four bedrooms, each with its en-suite bathroom. Additionally, there is an annex with another bedroom and its bathroom, as well as a staff dependence with two bedrooms, two bathrooms, a kitchenette, and a laundry.

Outside, there is an amazing swimming pool with a beautiful view of the coast and a large furnished terrace perfect for relaxing moments.

The property also has a covered area with large windows and a breathtaking sea view, making it an ideal place for outdoor lunches and dinners sheltered from the wind.