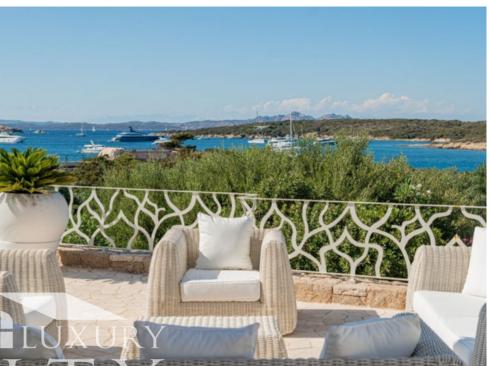

Outside, there is an amazing swimming pool with a beautiful view of the coast and a large furnished terrace perfect for relaxing moments.

The property also has a covered area with large windows and a breathtaking sea view, making it an ideal place for outdoor lunches and dinners sheltered from the wind.

The villa is surrounded by a large well-kept Mediterranean garden, and its roof has a zone with a panoramic view.

The property also features parking for up to four cars.