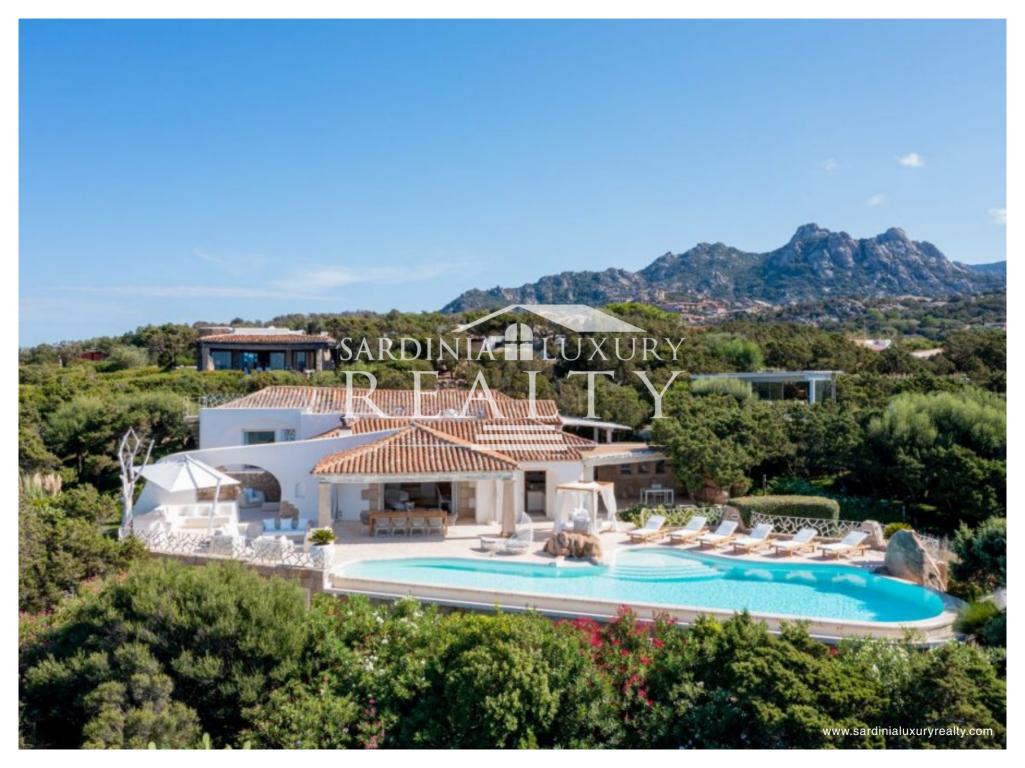

Outside, there is an amazing swimming pool with a beautiful view of the coast and a large furnished terrace perfect for relaxing moments.

The property also has a covered area with large windows and a breathtaking sea view, making it an ideal place for outdoor lunches and dinners sheltered from the wind.

The villa is surrounded by a large well-kept Mediterranean garden, and its roof has a zone with a panoramic view.

The property also features parking for up to four cars.