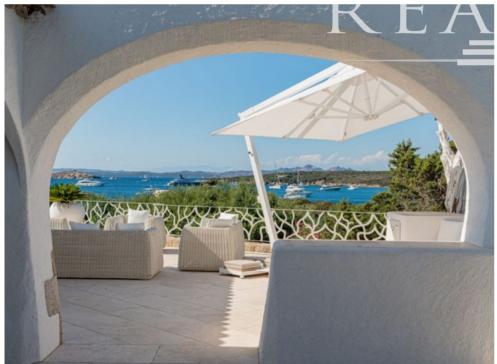

Outside, there is an amazing swimming pool with a beautiful view of the coast and a large furnished terrace perfect for relaxing moments.

The property also has a covered area with large windows and a breathtaking sea view, making it an ideal place for outdoor lunches and dinners sheltered from the wind.