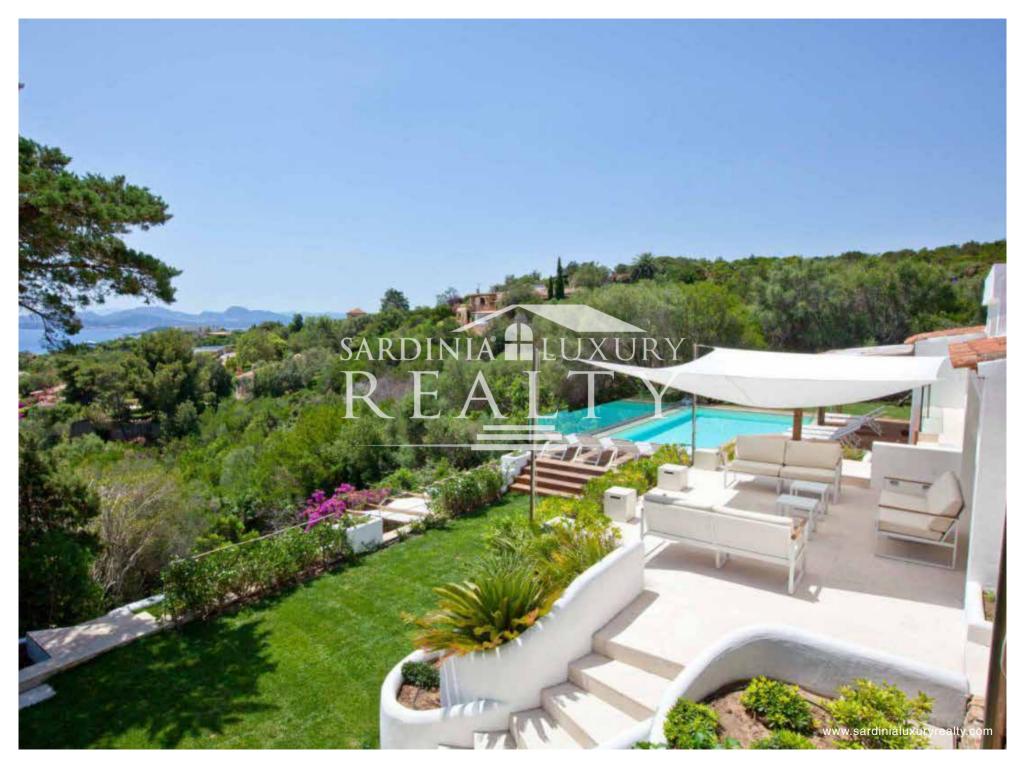

## VILLA GLICINE·SARDINIA·PORTO CERVO

Bedrooms 5+1 · Bathrooms 5+1 · Beds 10 · Lot Size 2400 m<sup>2</sup> · Area 270 m<sup>2</sup>

www.sardinialuxuryrealty.com

It's a modern design villa built in 2016 with magnificent sea view.

Villa is located in one of the most prestigious areas of Porto Cervo - Golf Pevero.

The property is composed of 5 bedrooms each with ensuite bathroom. Air conditioning in all rooms.

The spacious living room with a dining area and fully equipped kitchen.

The wide veranda with outdoor furniture and manicured garden view.

The beautiful pool with tanning beds and a lot of relax places.

There is also one bedroom for the staff.