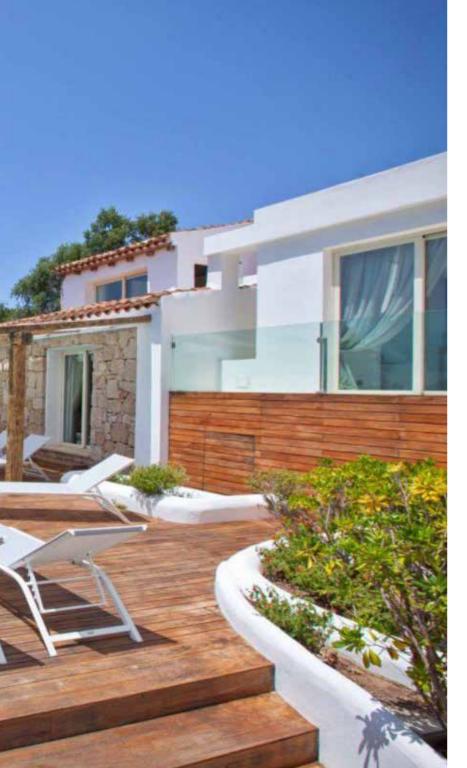

Villa is located in one of the most prestigious areas of Porto Cervo - Golf Pevero.

The property is composed of 5 bedrooms each with ensuite bathroom. Air conditioning in all rooms.

The spacious living room with a dining area and fully equipped kitchen.

The wide veranda with outdoor furniture and manicured garden view.

The beautiful pool with tanning beds and a lot of relax places.

There is also one bedroom for the staff.