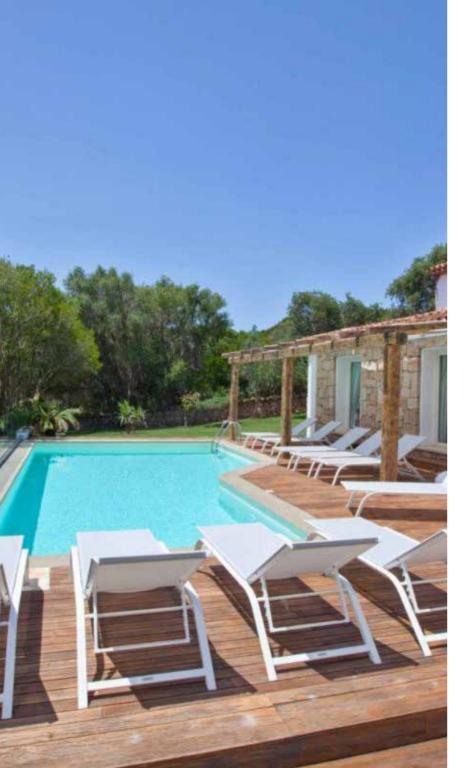

The wide veranda with outdoor furniture and manicured garden view.

The beautiful pool with tanning beds and a lot of relax places.

There is also one bedroom for the staff.