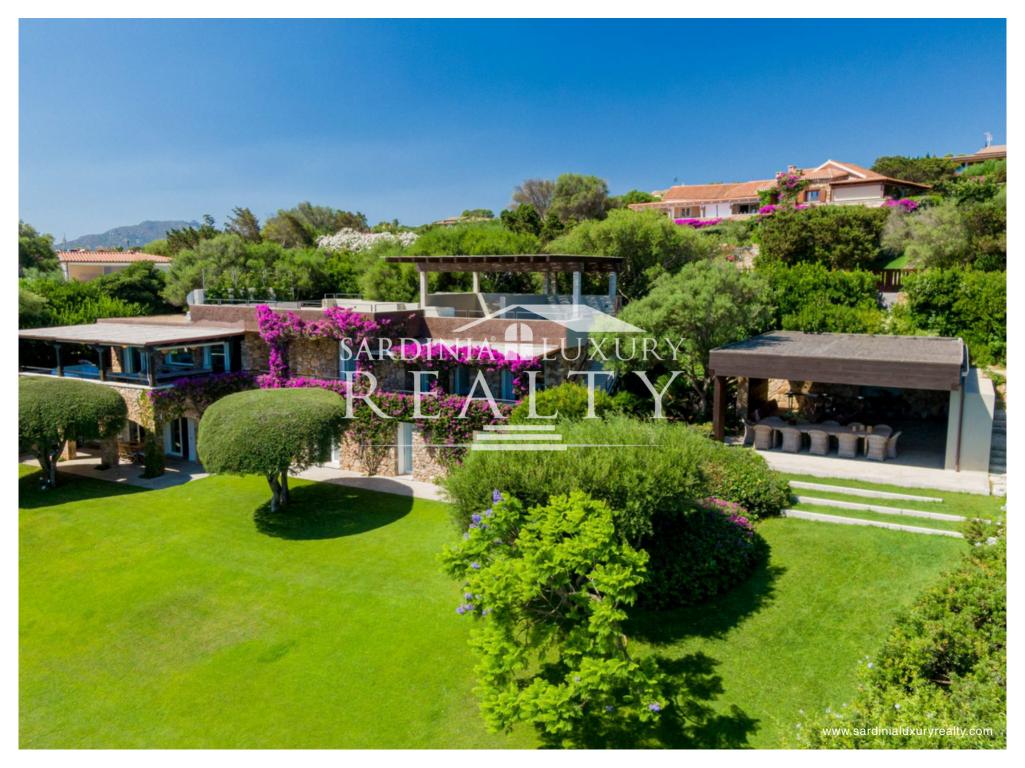

## VILLA GIRELLA · SARDINIA · PORTOROTONDO

Bedrooms 6 · Bathrooms 6 · Beds 12 · Beach 1 km

This opulent property is situated in an exclusive location at Punta Lada in Porto Rotondo, on the northeast coast of Sardinia.

The villa has a sophisticated and contemporary design. Upon arrival, an electric gate leads to a spacious entrance with covered parking for cars.

The villa comprises two separate floors, each providing direct access to the well-maintained garden and stunning swimming pool.