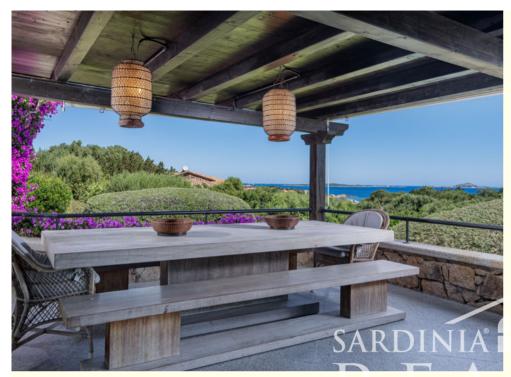

The first floor features a comfortable and stylish living area, as well as a dining area.

All the rooms on this level offer access to a covered panoramic terrace, which leads to a large lounge area equipped with a dining table, barbecue, and breathtaking sea views.