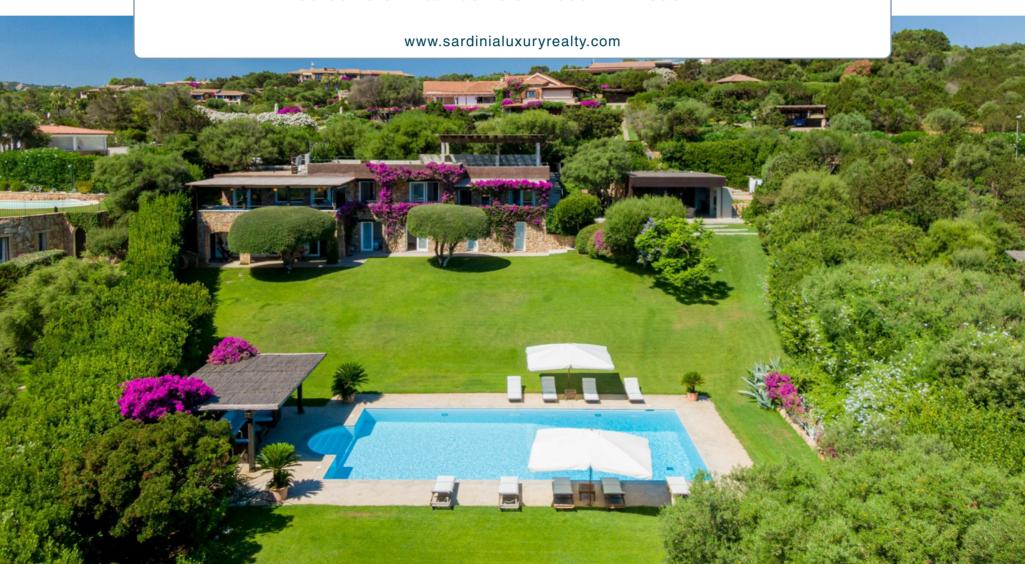

## VILLA GIRELLA · SARDINIA · PORTOROTONDO

Bedrooms 6 · Bathrooms 6 · Beds 12 · Beach 1 km

This opulent property is situated in an exclusive location at Punta Lada in Porto Rotondo, on the northeast coast of Sardinia.

The villa has a sophisticated and contemporary design. Upon arrival, an electric gate leads to a spacious entrance with covered parking for cars.

The villa comprises two separate floors, each providing direct access to the well-maintained garden and stunning swimming pool.

The first floor features a comfortable and stylish living area, as well as a dining area.

All the rooms on this level offer access to a covered panoramic terrace, which leads to a large lounge area equipped with a dining table, barbecue, and breathtaking sea views.

The property has a total of 6 bedrooms and 6 bathrooms.