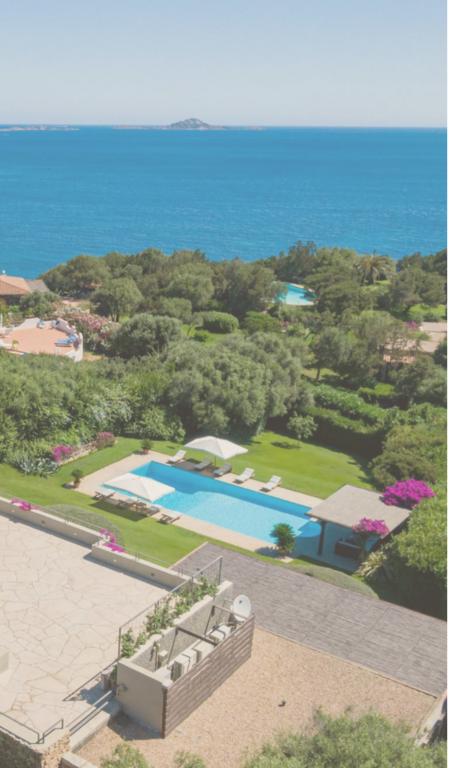

## VILLA GIRELLA · SARDINIA · PORTOROTONDO

Bedrooms 6 · Bathrooms 6 · Beds 12 · Beach 1 km

This opulent property is situated in an exclusive location at Punta Lada in Porto Rotondo, on the northeast coast of Sardinia.

The villa has a sophisticated and contemporary design. Upon arrival, an electric gate leads to a spacious entrance with covered parking for cars.

The villa comprises two separate floors, each providing direct access to the well-maintained garden and stunning swimming pool.

The first floor features a comfortable and stylish living area, as well as a dining area.

All the rooms on this level offer access to a covered panoramic terrace, which leads to a large lounge area equipped with a dining table, barbecue, and breathtaking sea views.