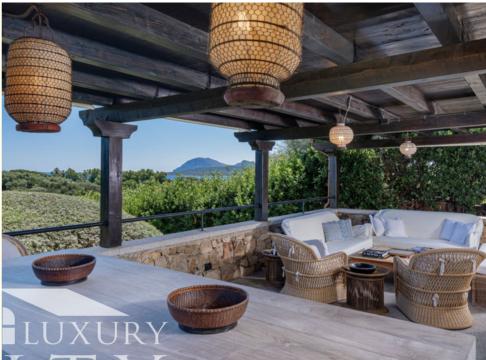

The first floor features a comfortable and stylish living area, as well as a dining area.

All the rooms on this level offer access to a covered panoramic terrace, which leads to a large lounge area equipped with a dining table, barbecue, and breathtaking sea views.