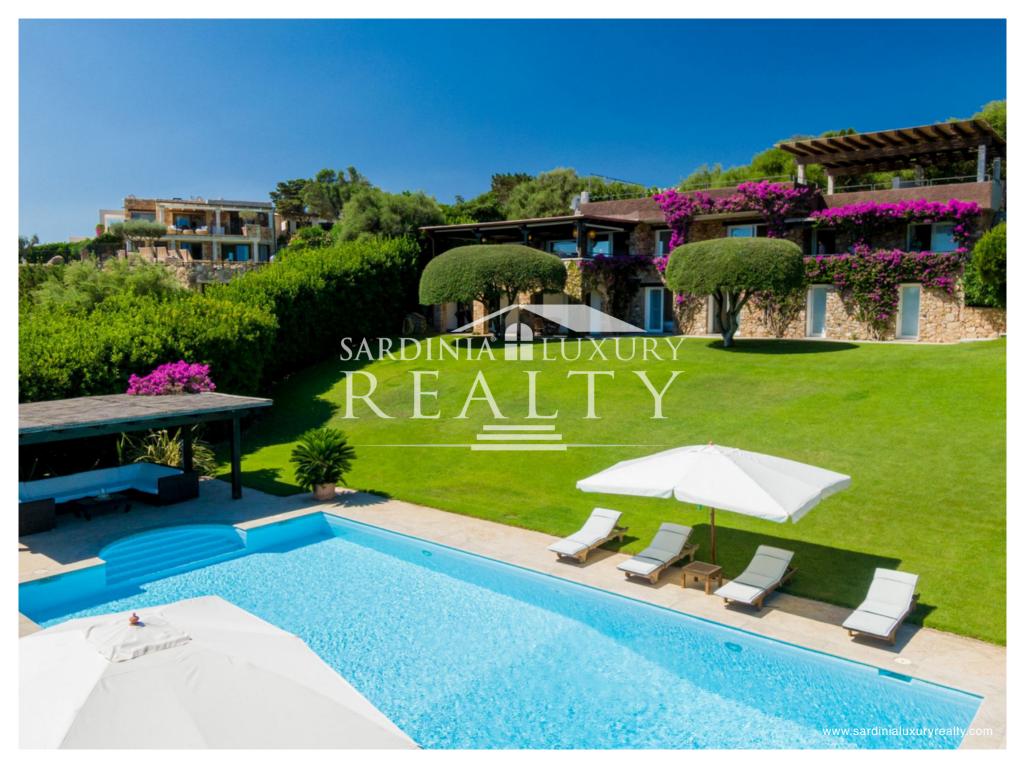

The villa has a sophisticated and contemporary design. Upon arrival, an electric gate leads to a spacious entrance with covered parking for cars.

The villa comprises two separate floors, each providing direct access to the well-maintained garden and stunning swimming pool.

The first floor features a comfortable and stylish living area, as well as a dining area.

All the rooms on this level offer access to a covered panoramic terrace, which leads to a large lounge area equipped with a dining table, barbecue, and breathtaking sea views.