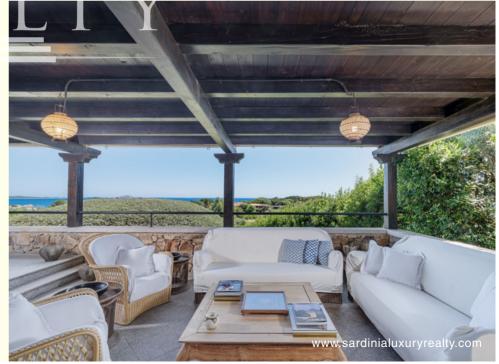

The first floor features a comfortable and stylish living area, as well as a dining area.

All the rooms on this level offer access to a covered panoramic terrace, which leads to a large lounge area equipped with a dining table, barbecue, and breathtaking sea views.