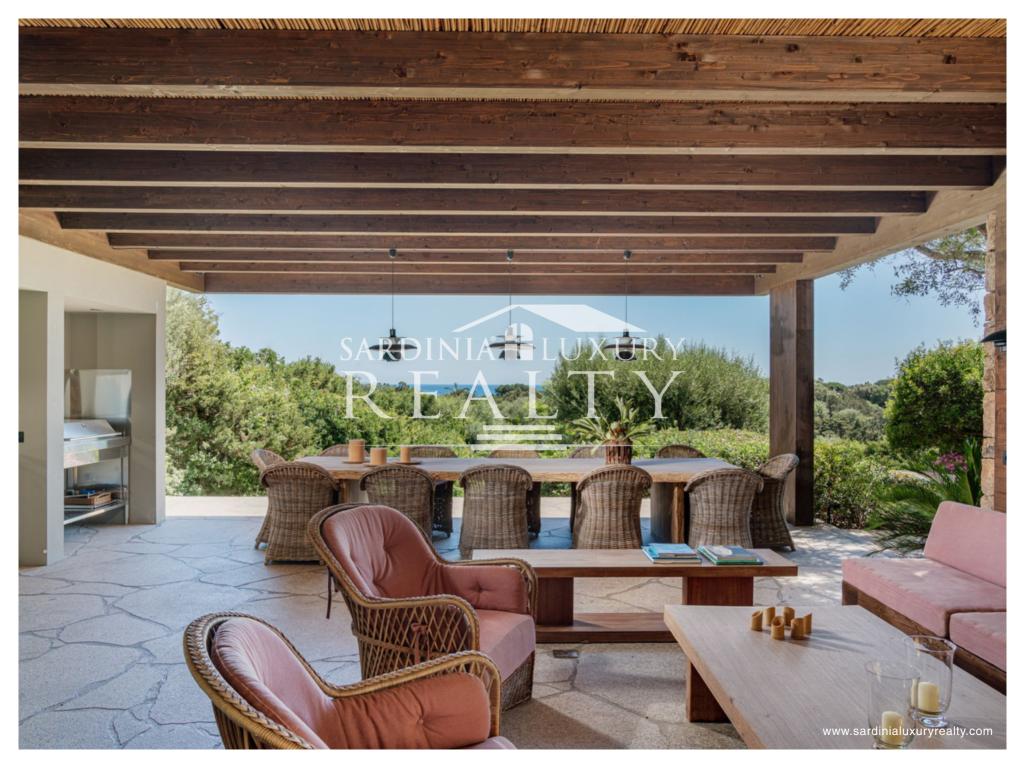

The first floor features a comfortable and stylish living area, as well as a dining area.

All the rooms on this level offer access to a covered panoramic terrace, which leads to a large lounge area equipped with a dining table, barbecue, and breathtaking sea views.