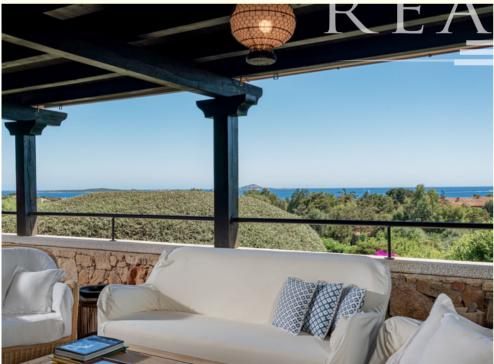

The first floor features a comfortable and stylish living area, as well as a dining area.

All the rooms on this level offer access to a covered panoramic terrace, which leads to a large lounge area equipped with a dining table, barbecue, and breathtaking sea views.