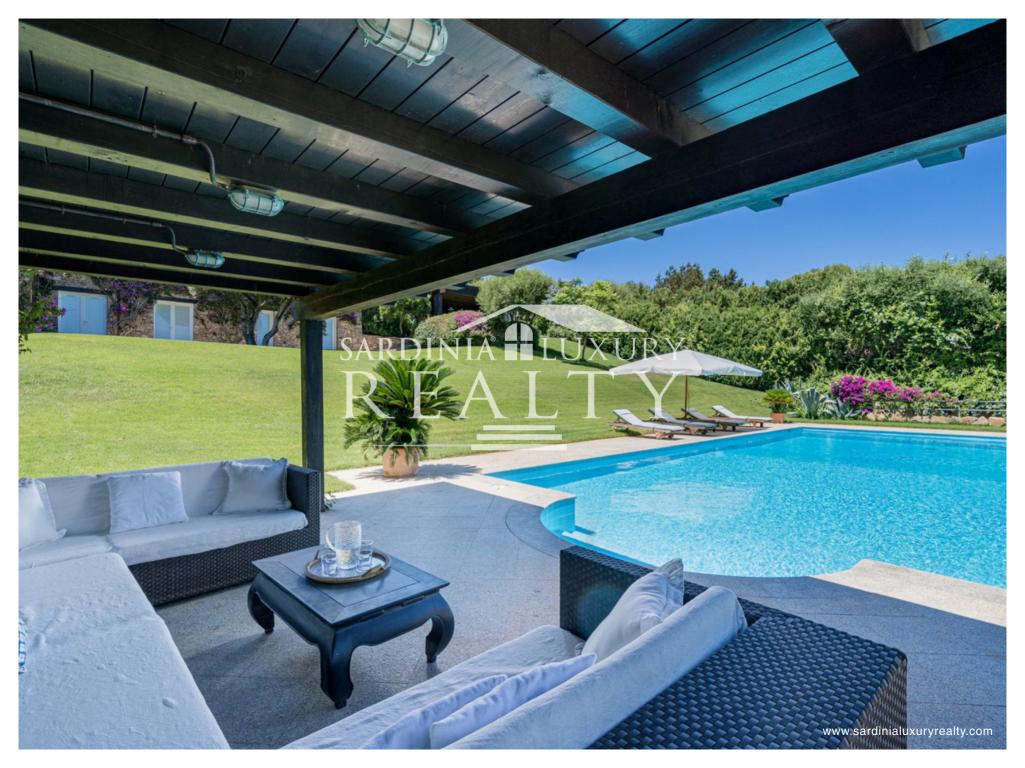

The villa has a sophisticated and contemporary design. Upon arrival, an electric gate leads to a spacious entrance with covered parking for cars.

The villa comprises two separate floors, each providing direct access to the well-maintained garden and stunning swimming pool.

Outdoor tanning beds

Oven

Parking

Relax area

Satellite television

**Swimming Pool** 

 $\mathsf{TV}$ 

Veranda with outdoor furniture