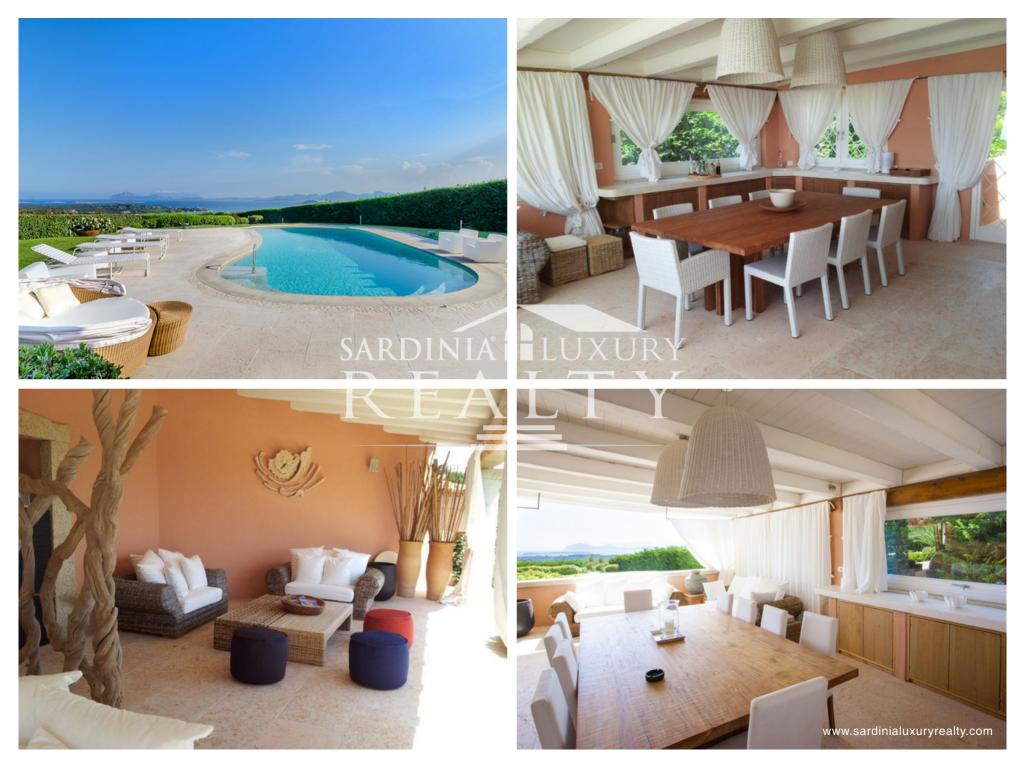

## VILLA CHIARA · SARDINIA · PORTO CERVO

Bedrooms 5+2  $\cdot$  Bathrooms 7  $\cdot$  Beds 12  $\cdot$  Area 650  $m^2$ 

www.sardinialuxuryrealty.com

This luxurious property boasts a breathtaking view and is located near Cala di Volpe, in Porto Cervo on the northeast coast of Sardinia. The villa is spread across two levels, covering an area of 650 sqm and is surrounded by a beautifully maintained 2000 sqm garden.

On the main level, you will find 5 suites, each with a private bathroom, a spacious living room with a fireplace, and a dining room that opens onto an adjoining terrace designed as an outdoor living and lunch area. On the ground level, there is a large hall that can be furnished as a living room, a fitness area with a panoramic window facing the sea, a Turkish bath, a sauna, a Jacuzzi for three people, a relaxation area, a bathroom, two small bedrooms with a private bathroom for service staff, and a laundry.

The garden features a stunning infinity swimming pool with a salinization system, pH control system, controlled heating, counter-current swimming option, and hydro massage. The villa is furnished with luxurious furniture and is built using fine local materials, including Orosei marble for the flooring, Sardinian granite visible in some details of the facade, and juniper wood.