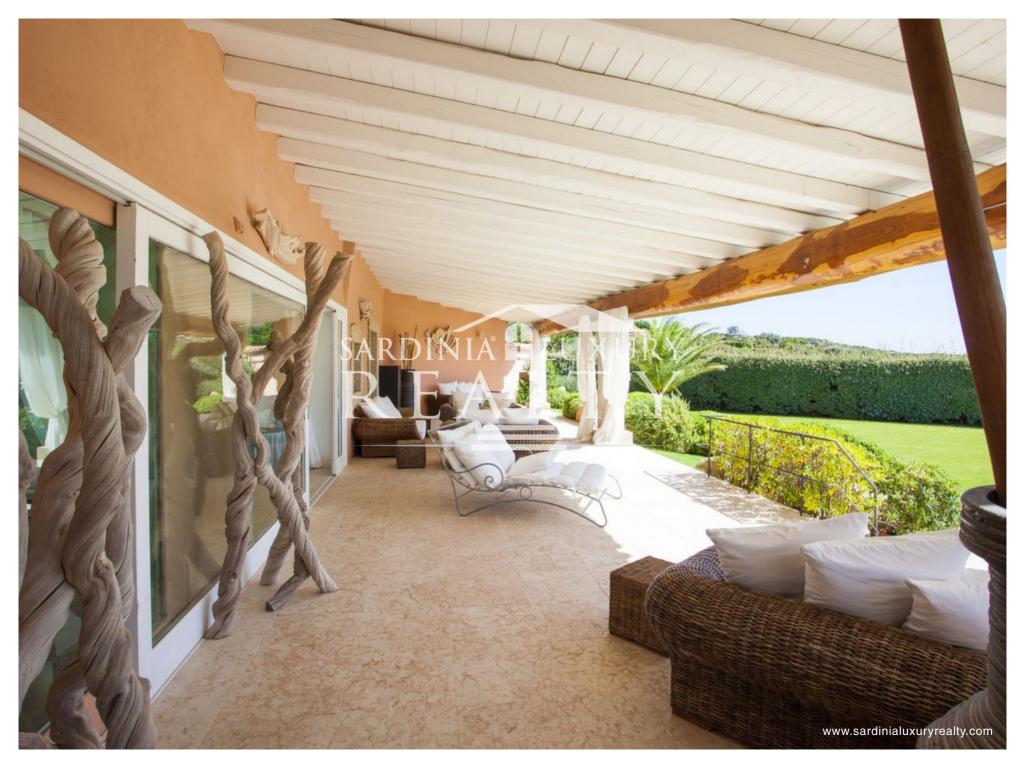

On the main level, you will find 5 suites, each with a private bathroom, a spacious living room with a fireplace, and a dining room that opens onto an adjoining terrace designed as an outdoor living and lunch area. On the ground level, there is a large hall that can be furnished as a living room, a fitness area with a panoramic window facing the sea, a Turkish bath, a sauna, a Jacuzzi for three people, a relaxation area, a bathroom, two small bedrooms with a private bathroom for service staff, and a laundry.

The garden features a stunning infinity swimming pool with a salinization system, pH control system, controlled heating, counter-current swimming option, and hydro massage. The villa is furnished with luxurious furniture and is built using fine local materials, including Orosei marble for the flooring, Sardinian granite visible in some details of the facade, and juniper wood.