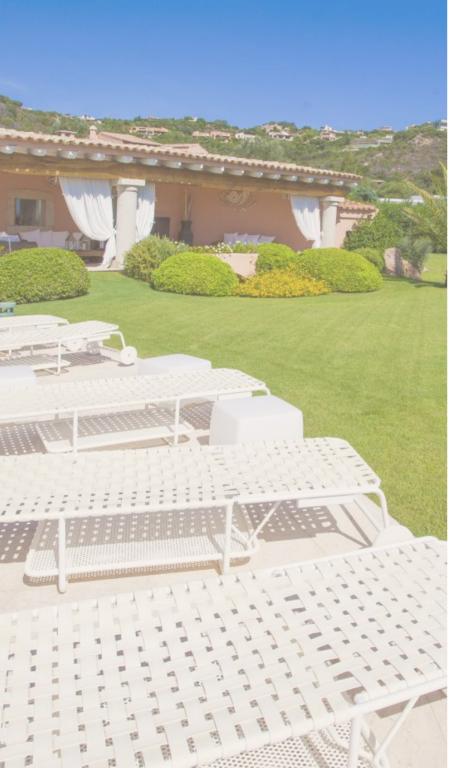

## VILLA CHIARA · SARDINIA · PORTO CERVO

Bedrooms 5+2  $\cdot$  Bathrooms 7  $\cdot$  Beds 12  $\cdot$  Area 650  $m^2$ 

www.sardinialuxuryrealty.com

This luxurious property boasts a breathtaking view and is located near Cala di Volpe, in Porto Cervo on the northeast coast of Sardinia. The villa is spread across two levels, covering an area of 650 sqm and is surrounded by a beautifully maintained 2000 sqm garden.

The garden features a stunning infinity swimming pool with a salinization system, pH control system, controlled heating, counter-current swimming option, and hydro massage. The villa is furnished with luxurious furniture and is built using fine local materials, including Orosei marble for the flooring, Sardinian granite visible in some details of the facade, and juniper wood.