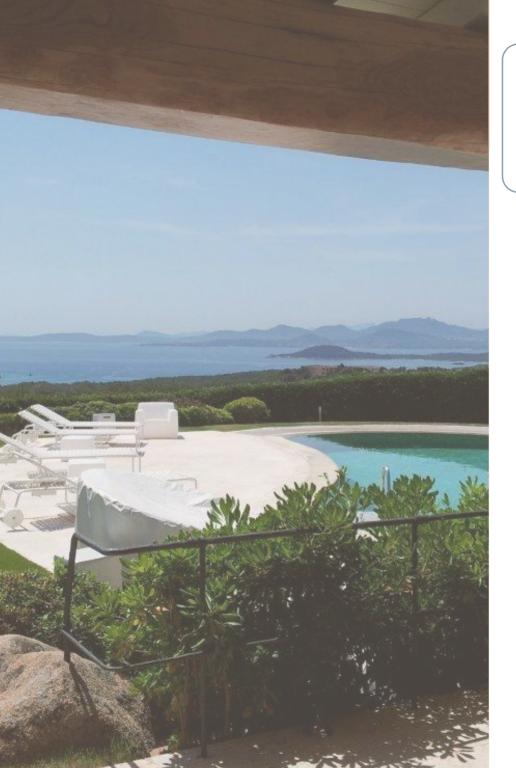

## VILLA CHIARA · SARDINIA · PORTO CERVO

Bedrooms 5+2  $\cdot$  Bathrooms 7  $\cdot$  Beds 12  $\cdot$  Area 650  $m^2$ 

www.sardinialuxuryrealty.com

This luxurious property boasts a breathtaking view and is located near Cala di Volpe, in Porto Cervo on the northeast coast of Sardinia. The villa is spread across two levels, covering an area of 650 sqm and is surrounded by a beautifully maintained 2000 sqm garden.

The garden features a stunning infinity swimming pool with a salinization system, pH control system, controlled heating, counter-current swimming option, and hydro massage. The villa is furnished with luxurious furniture and is built using fine local materials, including Orosei marble for the flooring, Sardinian granite visible in some details of the facade, and juniper wood.