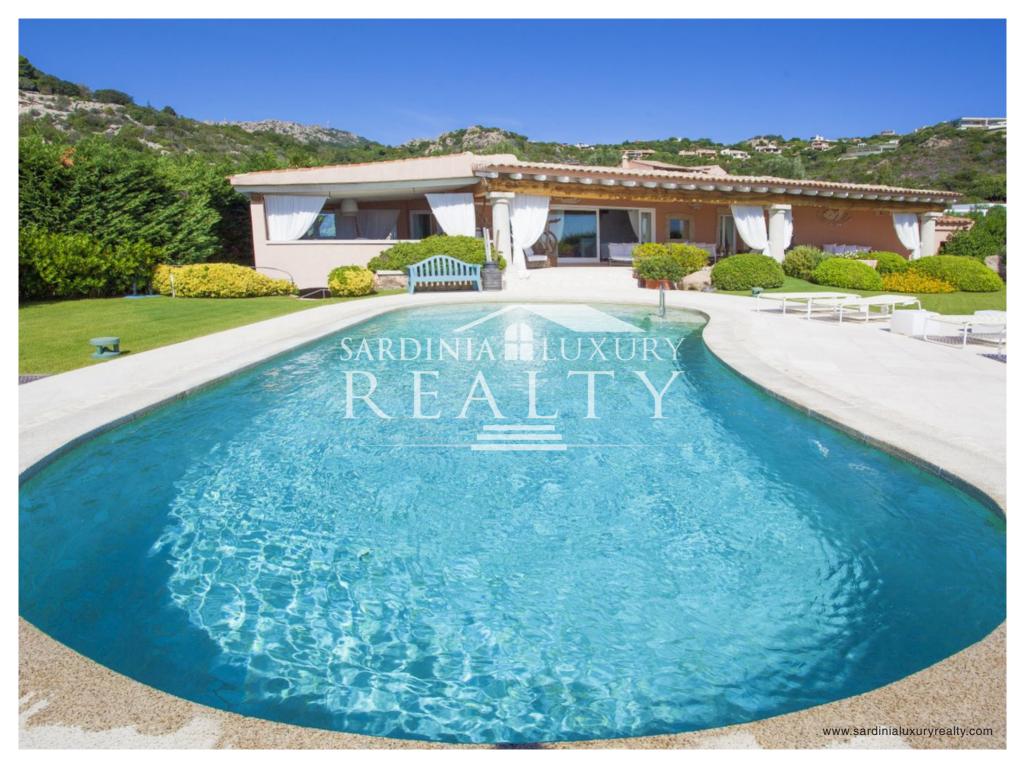

## VILLA CHIARA · SARDINIA · PORTO CERVO

Bedrooms 5+2  $\cdot$  Bathrooms 7  $\cdot$  Beds 12  $\cdot$  Area 650  $m^2$ 

www.sardinialuxuryrealty.com

This luxurious property boasts a breathtaking view and is located near Cala di Volpe, in Porto Cervo on the northeast coast of Sardinia. The villa is spread across two levels, covering an area of 650 sqm and is surrounded by a beautifully maintained 2000 sqm garden.

The garden features a stunning infinity swimming pool with a salinization system, pH control system, controlled heating, counter-current swimming option, and hydro massage. The villa is furnished with luxurious furniture and is built using fine local materials, including Orosei marble for the flooring, Sardinian granite visible in some details of the facade, and juniper wood.