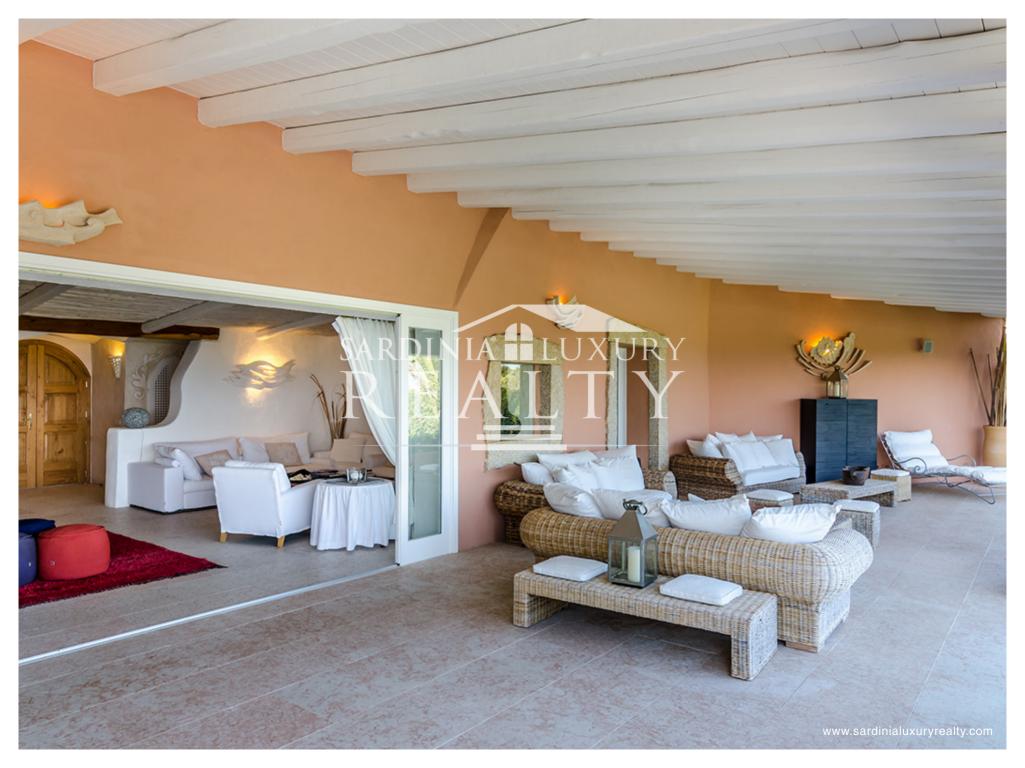

On the main level, you will find 5 suites, each with a private bathroom, a spacious living room with a fireplace, and a dining room that opens onto an adjoining terrace designed as an outdoor living and lunch area. On the ground level, there is a large hall that can be furnished as a living room, a fitness area with a panoramic window facing the sea, a Turkish bath, a sauna, a Jacuzzi for three people, a relaxation area, a bathroom, two small bedrooms with a private bathroom for service staff, and a laundry.

The garden features a stunning infinity swimming pool with a salinization system, pH control system, controlled heating, counter-current swimming option, and hydro massage. The villa is furnished with luxurious furniture and is built using fine local materials, including Orosei marble for the flooring, Sardinian granite visible in some details of the facade, and juniper wood.