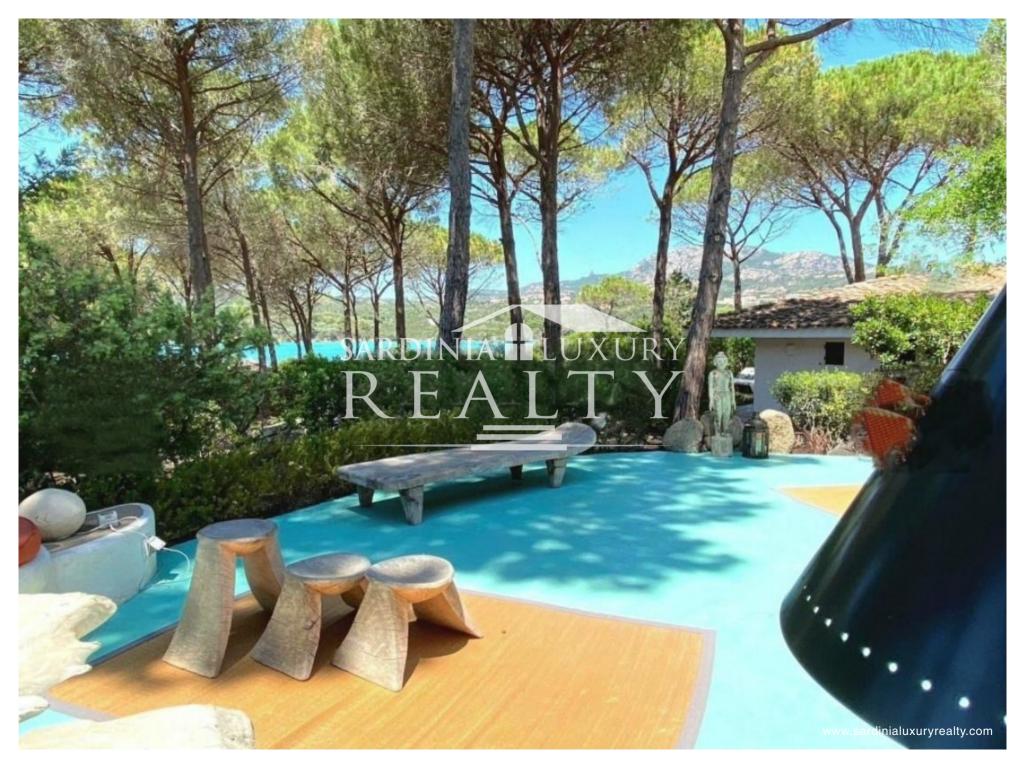

Surrounded by the Mediterranean scrub, this remarkable "pied dans l'eau" villa is positioned on the first line of the sea, offering breathtaking ocean views.

The villa features a sandy beach located just in front of the property, as well as a private buoy for a 7-meter rubber dinghy. With five bedrooms, each equipped with their own bathroom, a spacious living room that provides stunning sea views, a fully equipped professional kitchen, and gorgeous verandas, this villa has everything you need for a luxurious stay.

Additionally, there is a Beach House with a cozy bedroom, perfect for relaxing and napping while enjoying the sea view.

The maximum occupancy for this exquisite property is 10 people.

**FACILITIES** 

**DISTANCES** 