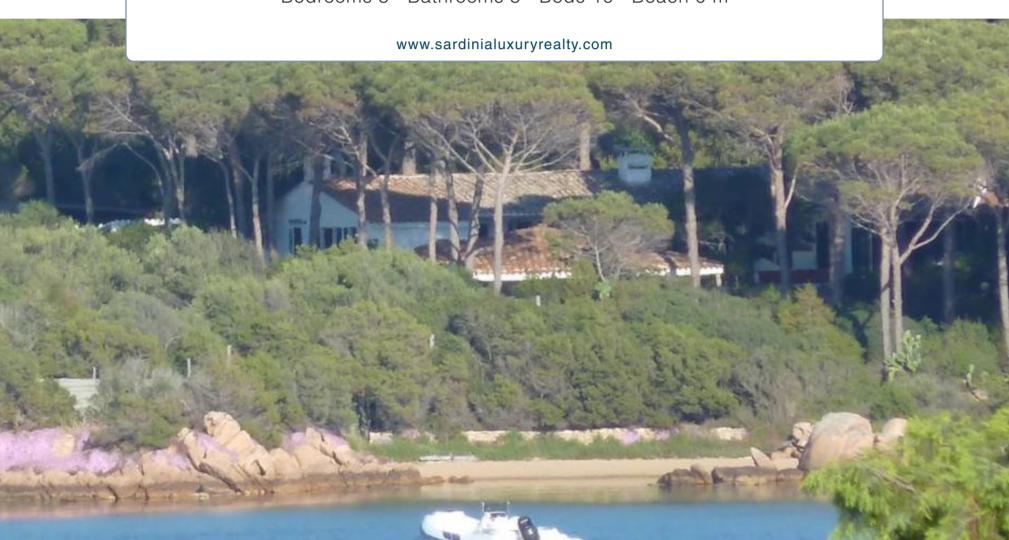

## VILLA ADI · SARDINIA · PORTO CERVO

Bedrooms 5 · Bathrooms 5 · Beds 10 · Beach 0 m

The private property, designed in the style of Costa Smeralda, is situated on the north-eastern coast of Sardinia, overlooking the beautiful bay of Cala di Volpe in Porto Cervo.

Surrounded by the Mediterranean scrub, this remarkable "pied dans l'eau" villa is positioned on the first line of the sea, offering breathtaking ocean views.

The villa features a sandy beach located just in front of the property, as well as a private buoy for a 7-meter rubber dinghy. With five bedrooms, each equipped with their own bathroom, a spacious living room that provides stunning sea views, a fully equipped professional kitchen, and gorgeous verandas, this villa has everything you need for a luxurious stay.