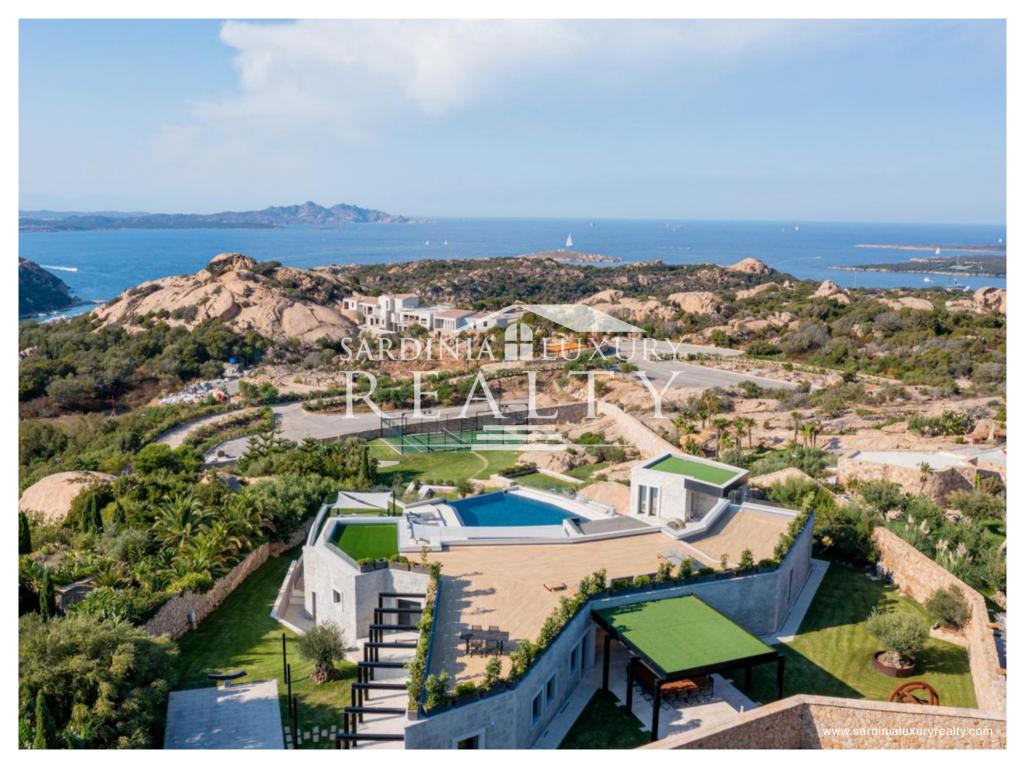

## VILLA ACQUADOLCE · SARDINIA · PORTO CERVO

Bedrooms 7+1 · Bathrooms 7+1 · Beds 14 + 2 staff beds · 650 m<sup>2</sup> Area

www.sardinialuxuryrealty.com

This magnificent villa is a newly built property, boasting contemporary designs and minimalist aesthetics. It is located on the heights of Liscia di Vacca, where the most luxurious villas of the Costa Smeralda can be found.

The villa is an ideal retreat for those who value privacy, as it offers a range of amenities and beautiful outdoor spaces including a panoramic swimming pool, a tennis/paddle court, and lush green areas. With a breathtaking view of the Maddalena archipelago, the villa is comprised of three separate buildings totaling approximately 650 square meters. It features spacious living areas, a fully equipped kitchen, indoor and outdoor dining areas, several verandas with plenty of seating for relaxation, a solarium, 7 double bedrooms, 7 bathrooms, a staff area, laundry, pantry, and internal parking. The villa is equipped with air conditioning in all rooms, satellite TV, Wi-Fi, and an alarm system. The property is surrounded by a park spanning almost 8000 square meters, with two entrances and 4-6 parking spaces available. With large indoor and outdoor spaces on multiple levels, this villa embodies modern, hi-tech architecture.