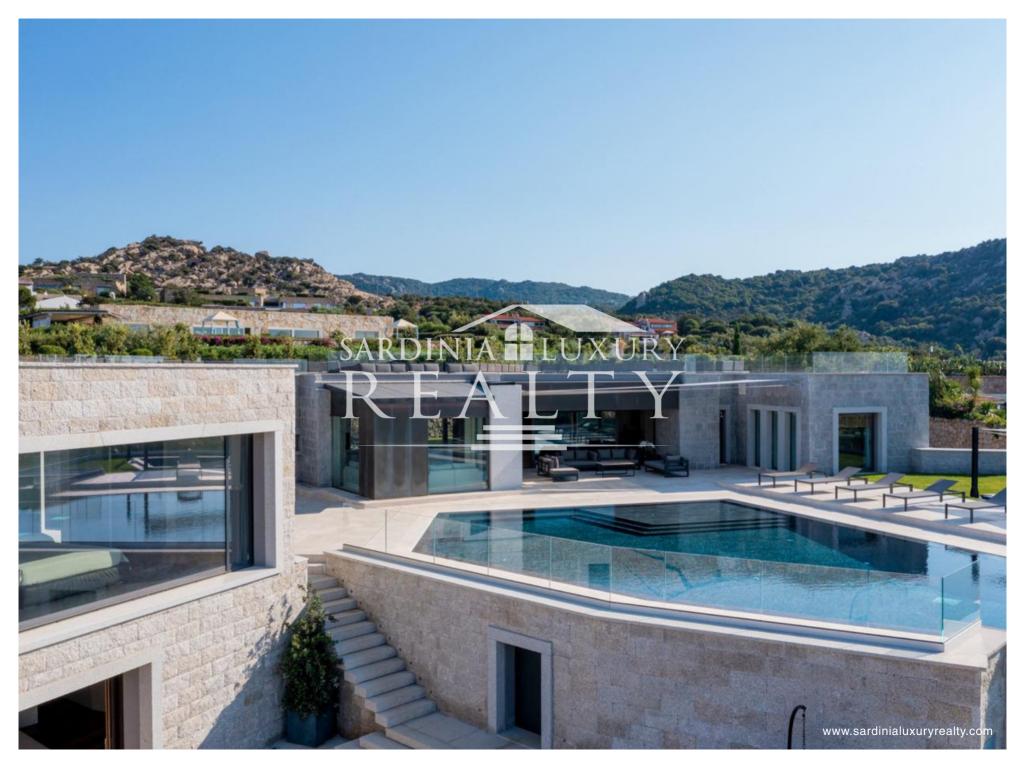

The villa is an ideal retreat for those who value privacy, as it offers a range of amenities and beautiful outdoor spaces including a panoramic swimming pool, a tennis/paddle court, and lush green areas. With a breathtaking view of the Maddalena archipelago, the villa is comprised of three separate buildings totaling approximately 650 square meters. It features spacious living areas, a fully equipped kitchen, indoor and outdoor dining areas, several verandas with plenty of seating for relaxation, a solarium, 7 double bedrooms, 7 bathrooms, a staff area, laundry, pantry, and internal parking. The villa is equipped with air conditioning in all rooms, satellite TV, Wi-Fi, and an alarm system. The property is surrounded by a park spanning almost 8000 square meters, with two entrances and 4-6 parking spaces available. With large indoor and outdoor spaces on multiple levels, this villa embodies modern, hi-tech architecture.

## FACILITIES