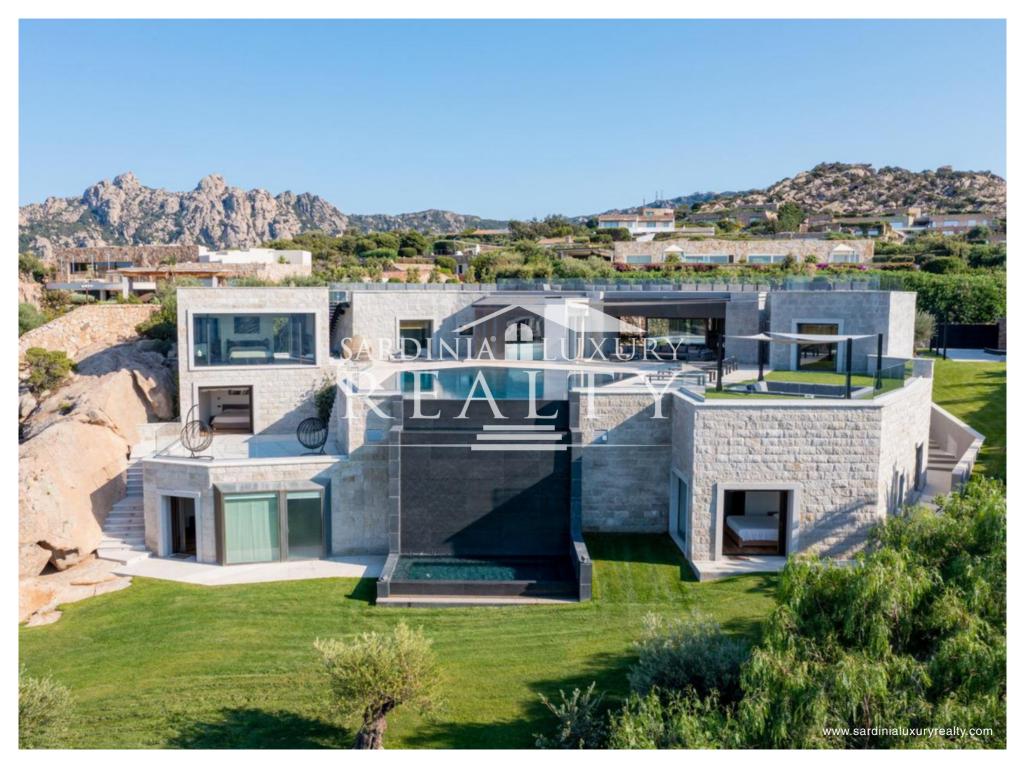

## VILLA ACQUADOLCE · SARDINIA · PORTO CERVO

Bedrooms 7+1 · Bathrooms 7+1 · Beds 14 + 2 staff beds · 650 m<sup>2</sup> Area

www.sardinialuxuryrealty.com

This magnificent villa is a newly built property, boasting contemporary designs and minimalist aesthetics. It is located on the heights of Liscia di Vacca, where the most luxurious villas of the Costa Smeralda can be found.

The villa is an ideal retreat for those who value privacy, as it offers a range of amenities and beautiful outdoor spaces including a panoramic swimming pool, a tennis/paddle court, and lush green areas. With a breathtaking view of the Maddalena archipelago, the villa is comprised of three separate buildings totaling approximately 650 square meters. It features spacious living areas, a fully equipped kitchen, indoor and outdoor dining areas, several verandas with plenty of seating for relaxation, a solarium, 7 double bedrooms, 7 bathrooms, a staff area, laundry, pantry, and internal parking. The villa is equipped with air conditioning in all rooms, satellite TV, Wi-Fi, and an alarm system. The property is surrounded by a park spanning almost 8000 square meters, with two entrances and 4-6 parking spaces available. With large indoor and outdoor spaces on multiple levels, this villa embodies modern, hi-tech architecture.