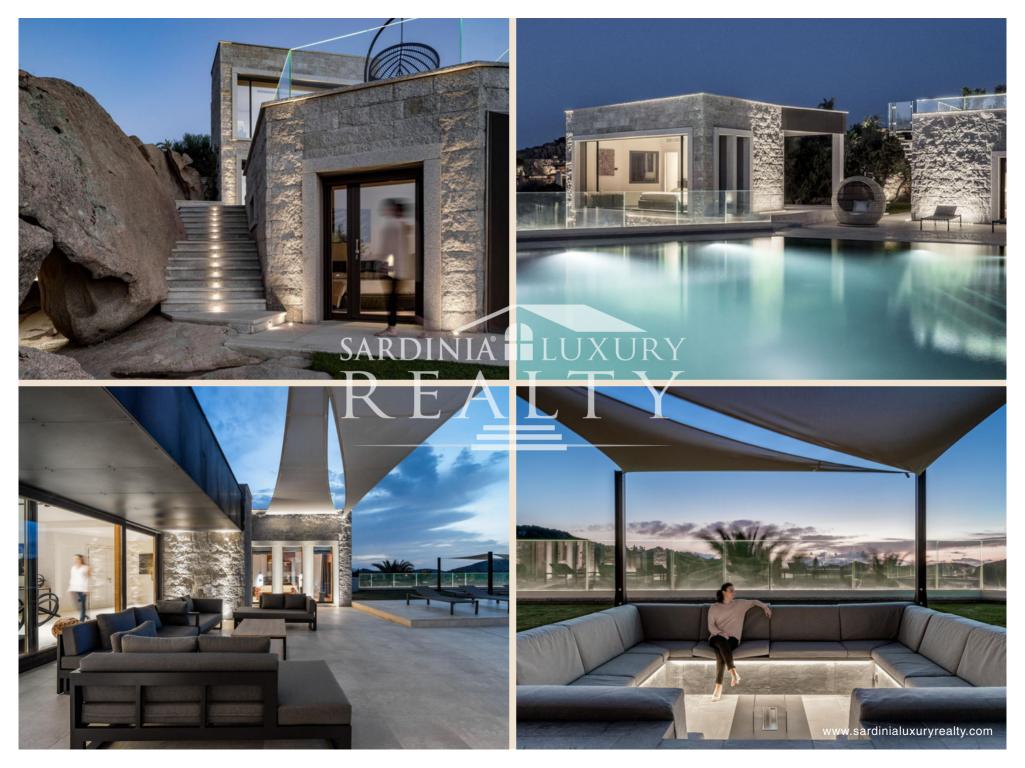

The villa is an ideal retreat for those who value privacy, as it offers a range of amenities and beautiful outdoor spaces including a panoramic swimming pool, a tennis/paddle court, and lush green areas. With a breathtaking view of the Maddalena archipelago, the villa is comprised of three separate buildings totaling approximately 650 square meters. It features spacious living areas, a fully equipped kitchen, indoor and outdoor dining areas, several verandas with plenty of seating for relaxation, a solarium, 7 double bedrooms, 7 bathrooms, a staff area, laundry, pantry, and internal parking. The villa is equipped with air conditioning in all rooms, satellite TV, Wi-Fi, and an alarm system. The property is surrounded by a park spanning almost 8000 square meters, with two entrances and 4-6 parking spaces available. With large indoor and outdoor spaces on multiple levels, this villa embodies modern, hi-tech architecture.

## FACILITIES