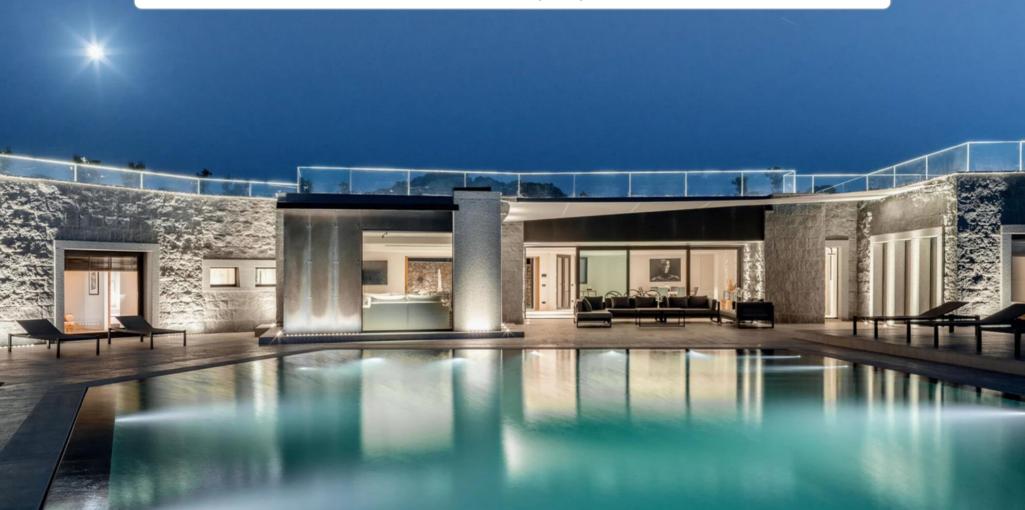

## VILLA ACQUADOLCE · SARDINIA · PORTO CERVO

Bedrooms 7+1 · Bathrooms 7+1 · Beds 14 + 2 staff beds · 650 m<sup>2</sup> Area

www.sardinialuxuryrealty.com

This magnificent villa is a newly built property, boasting contemporary designs and minimalist aesthetics. It is located on the heights of Liscia di Vacca, where the most luxurious villas of the Costa Smeralda can be found.

The villa is an ideal retreat for those who value privacy, as it offers a range of amenities and beautiful outdoor spaces including a panoramic swimming pool, a tennis/paddle court, and lush green areas. With a breathtaking view of the Maddalena archipelago, the villa is comprised of three separate buildings totaling approximately 650 square meters. It features spacious living areas, a fully equipped kitchen, indoor and outdoor dining areas, several verandas with plenty of seating for relaxation, a solarium, 7 double bedrooms, 7 bathrooms, a staff area, laundry, pantry, and internal parking. The villa is equipped with air conditioning in all rooms, satellite TV, Wi-Fi, and an alarm system. The property is surrounded by a park spanning almost 8000 square meters, with two entrances and 4-6 parking spaces available. With large indoor and outdoor spaces on multiple levels, this villa embodies modern, hi-tech architecture.