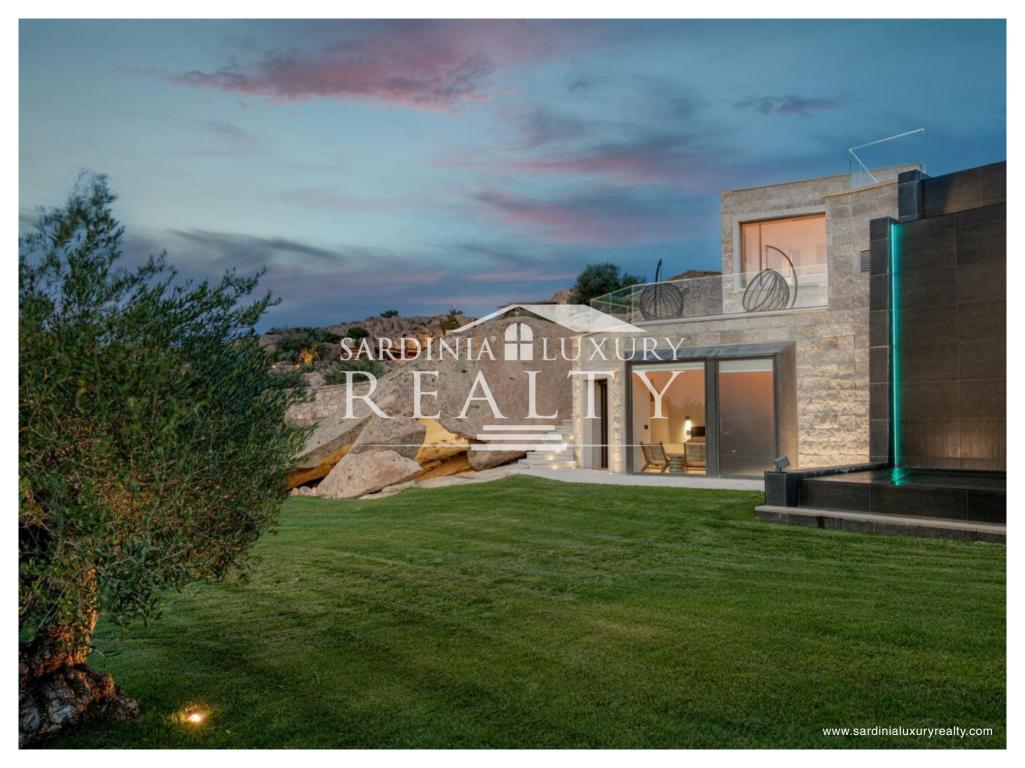

The villa is an ideal retreat for those who value privacy, as it offers a range of amenities and beautiful outdoor spaces including a panoramic swimming pool, a tennis/paddle court, and lush green areas. With a breathtaking view of the Maddalena archipelago, the villa is comprised of three separate buildings totaling approximately 650 square meters. It features spacious living areas, a fully equipped kitchen, indoor and outdoor dining areas, several verandas with plenty of seating for relaxation, a solarium, 7 double bedrooms, 7 bathrooms, a staff area, laundry, pantry, and internal parking. The villa is equipped with air conditioning in all rooms, satellite TV, Wi-Fi, and an alarm system. The property is surrounded by a park spanning almost 8000 square meters, with two entrances and 4-6 parking spaces available. With large indoor and outdoor spaces on multiple levels, this villa embodies modern, hi-tech architecture.