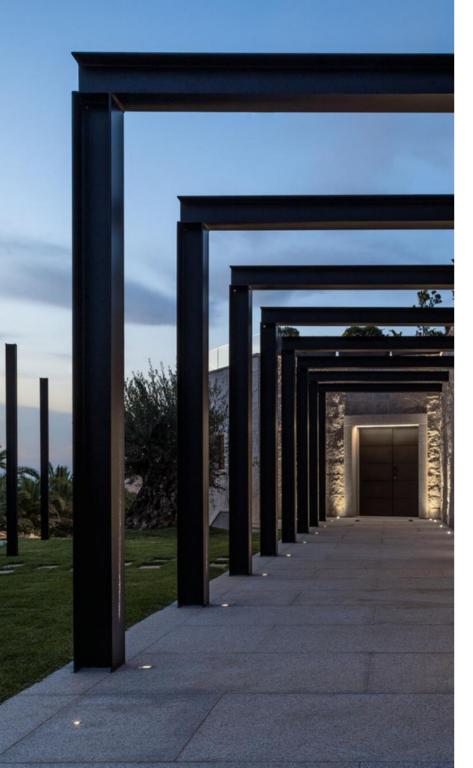

The villa is an ideal retreat for those who value privacy, as it offers a range of amenities and beautiful outdoor spaces including a panoramic swimming pool, a tennis/paddle court, and lush green areas. With a breathtaking view of the Maddalena archipelago, the villa is comprised of three separate buildings totaling approximately 650 square meters. It features spacious living areas, a fully equipped kitchen, indoor and outdoor dining areas, several verandas with plenty of seating for relaxation, a solarium, 7 double bedrooms, 7 bathrooms, a staff area, laundry, pantry, and internal parking. The villa is equipped with air conditioning in all rooms, satellite TV, Wi-Fi, and an alarm system. The property is surrounded by a park spanning almost 8000 square meters, with two entrances and 4-6 parking spaces available. With large indoor and outdoor spaces on multiple levels, this villa embodies modern, hi-tech architecture.