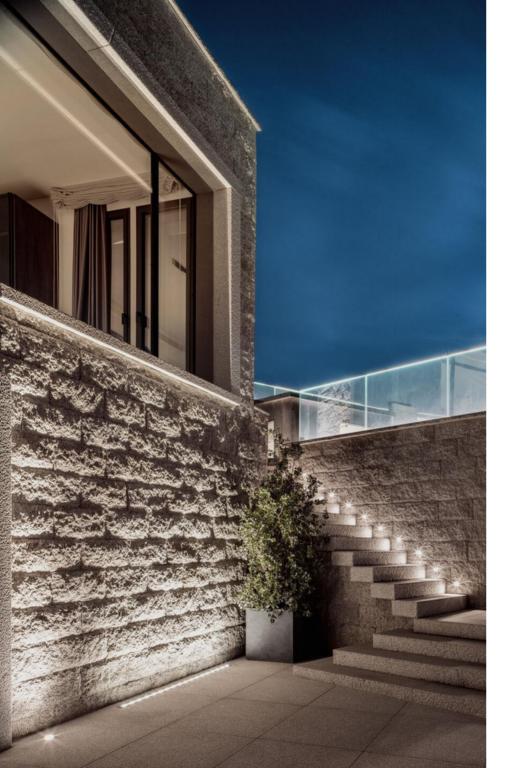

## VILLA ACQUADOLCE · SARDINIA · PORTO CERVO

Bedrooms 7+1 · Bathrooms 7+1 · Beds 14 + 2 staff beds · 650 m<sup>2</sup> Area

www.sardinialuxuryrealty.com

This magnificent villa is a newly built property, boasting contemporary designs and minimalist aesthetics. It is located on the heights of Liscia di Vacca, where the most luxurious villas of the Costa Smeralda can be found.

The villa is an ideal retreat for those who value privacy, as it offers a range of amenities and beautiful outdoor spaces including a panoramic swimming pool, a tennis/paddle court, and lush green areas. With a breathtaking view of the Maddalena archipelago, the villa is comprised of three separate buildings totaling approximately 650 square meters. It features spacious living areas, a fully equipped kitchen, indoor and outdoor dining areas, several verandas with plenty of seating for relaxation, a solarium, 7 double bedrooms, 7 bathrooms, a staff area, laundry, pantry, and internal parking. The villa is equipped with air conditioning in all rooms, satellite TV, Wi-Fi, and an alarm system. The property is surrounded by a park spanning almost 8000 square meters, with two entrances and 4-6 parking spaces available. With large indoor and outdoor spaces on multiple levels, this villa embodies modern, hi-tech architecture.